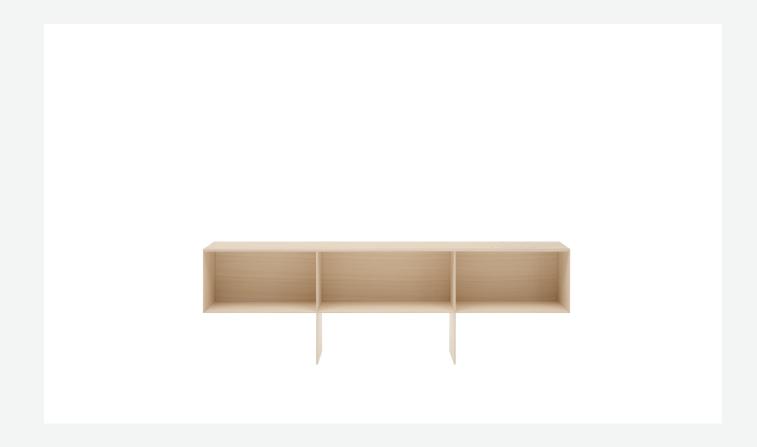

## Description

A linear graphic character, with a strong functional impact, distinguishes Tetrami, the new collection of freestanding containers born from the creative flair of the Japanese master Naoto Fukasawa. The rectangle is the star element, as are the feet that unexpectedly materialize as vertical extensions of the two central partitions. The object is created thanks to the experience of expert cabinetmakers and is composed of extra thin wooden lists. Generously sized but not bulky, Tetrami is available in two heights. The taller model can be used as a sideboard, while the lower version can complement a sofa or double as a TV stand. Tetrami is available as an open cabinet or with drawers, making it a functional container. The grain and texture of ash make it an elegant and refined piece of furniture. The cabinets are also available in a two-tone version by combining the two ash tones for the finish of the outer and inner surfaces.