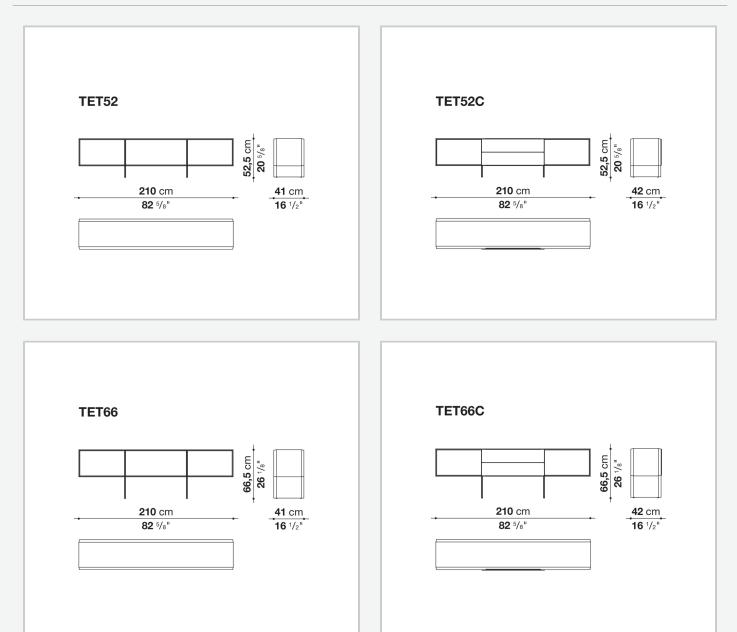

asawa. The rectangle is the star element, as are the feet that unexpectedly materialize as vertical extensions of the two central partitions. The object is created thanks to the experience of expert cabinetmakers and is composed of extra thin wooden lists. Generously sized but not bulky, Tetrami is available in two heights. The taller model can be used as a sideboard, while the lower version can complement a sofa or double as a TV stand. Tetrami is available as an open cabinet or with drawers, making it a functional container. The grain and texture of ash make it an elegant and refined piece of furniture. The cabinets are also available in a two-tone version by combining the two ash tones for the finish of the outer and inner surfaces.

## **Technical** information

## Technical drawings