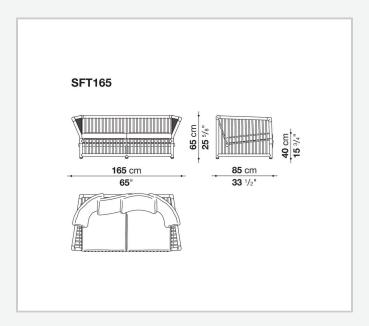

eled experience of comfort and style for outdoor spaces thanks to a highly sophisticated cage structure composed of 45 mm sections and 18 mm rods. The load-bearing structure boasts gentler and more ergonomic shapes thanks to the base under the seat and the backrest, both inclined and suspended. The new collection consists of a sofa in two sizes and an armchair, all with a rattan structure offered in different colours. The range of colours and fabrics allows you to personalize outdoor spaces with a touch of elegance and functionality.

### Technical information

#### Frame

smoothed rattan wood

**Upholstery** 

polyester Interlacing thick leather

Feet and metal elements

anodized aluminium

Ferrules

plastic material

Cover

fabric in limited categories

2 3/18/24

## Technical drawings





3/18/24