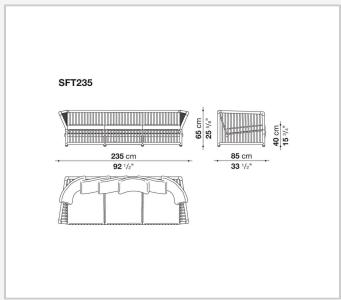

ed experience of comfort and style for outdoor spaces thanks to a highly sophisticated cage structure composed of 45 mm sections and 18 mm rods. The load-bearing structure boasts gentler and more ergonomic shapes thanks to the base under the seat and the backrest, both inclined and suspended. The new collection consists of a sofa in two sizes and an armchair, all with a rattan structure offered in different colours. The range of colours and fabrics allows you to personalize outdoor spaces with a touch of elegance and functionality.

### Technical information

#### Frame

smoothed rattan wood

**Upholstery** 

polyester Interlacing thick leather

Feet and metal elements

anodized aluminium

Ferrules

plastic material

Cover

fabric in limited categories

2 3/18/24

## Technical drawings





3/18/24