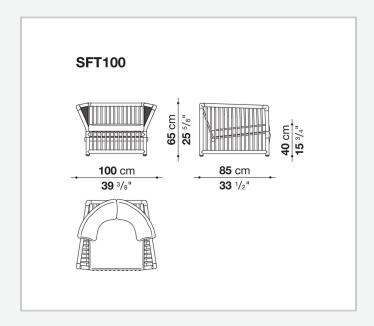

d experience of comfort and style for outdoor spaces thanks to a highly sophisticated cage structure composed of 45 mm sections and 18 mm rods. The load-bearing structure boasts gentler and more ergonomic shapes thanks to the base under the seat and the backrest, both inclined and suspended. The new collection consists of a sofa in two sizes and an armchair, all with a rattan structure offered in different colours. The range of colours and fabrics allows you to personalize outdoor spaces with a touch of elegance and functionality.

1

### Technical information

#### Frame

smoothed rattan wood

**Upholstery** 

polyester Interlacing thick leather

Feet and metal elements

anodized aluminium

Ferrules

plastic material

Cover

fabric in limited categories

2 3/18/24

## Technical drawings



3/18/24