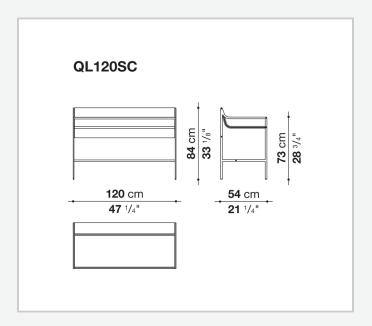

## Quiet Lines writing-desk

**COMPLEMENTS** 

2023

Gabriel Tan



## Description

Quiet Lines, a transversal collection consisting of writing desk, bench, bedside table, and screen, is the result of research into serenity by Gabriel Tan and B&B Italia. The silhouette of each collection piece is made up of curved and straight lines, with a striking graphic mark. The curved surfaces upholstered in leather provide tactility and comfort and muffle the sound of objects as they are placed on the shelves. The writing desk, that can also be used as a vanity desk, is characterised by a glass top that allows a glimpse of the objects positioned on the leather shelf positioned underneath.

## Technical information

1

## Technical drawings



2 5/8/23