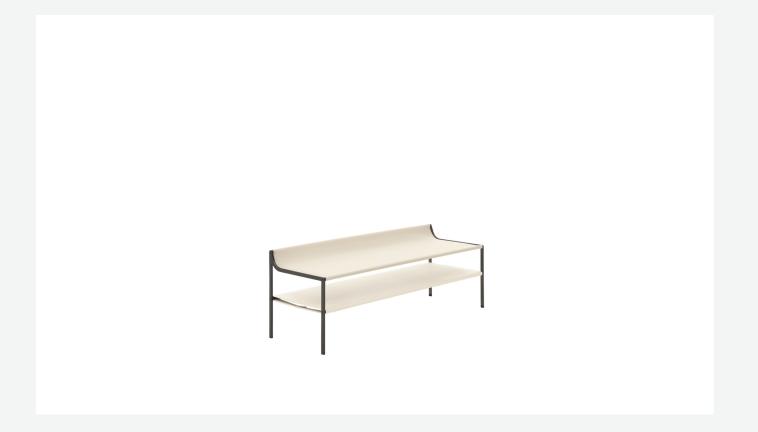

## Quiet Lines bench

COMPLEMENTS

2023

<u>Gabriel Tan</u>

## Description

Quiet Lines, a transversal collection consisting of writing desk, bench, bedside table, and screen, is the result of research into serenity by Gabriel Tan and B&B Italia. The silhouette of each collection piece is made up of curved and straight lines, with a striking graphic mark. The curved surfaces upholstered in leather provide tactility and comfort and muffle the sound of objects as they are placed on the shelves. The bench, a versatile element that lends itself to various uses and environments, has a shelf under the seat that can be used to store blankets, clothing and objects.