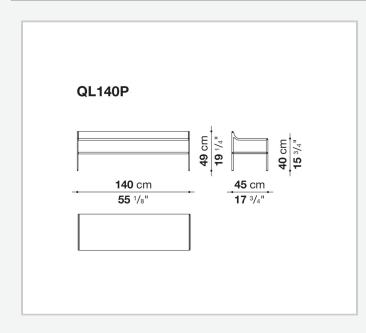

## Quiet Lines bench

COMPLEMENTS

2023

<u>Gabriel Tan</u>



## Description

Quiet Lines, a transversal collection consisting of writing desk, bench, bedside table, and screen, is the result of research into serenity by Gabriel Tan and B&B Italia. The silhouette of each collection piece is made up of curved and straight lines, with a striking graphic mark. The curved surfaces upholstered in leather provide tactility and comfort and muffle the sound of objects as they are placed on the shelves. The bench, a versatile element that lends itself to various uses and environments, has a shelf under the seat that can be used to store blankets, clothing and objects.

## **Technical** information

## Technical drawings