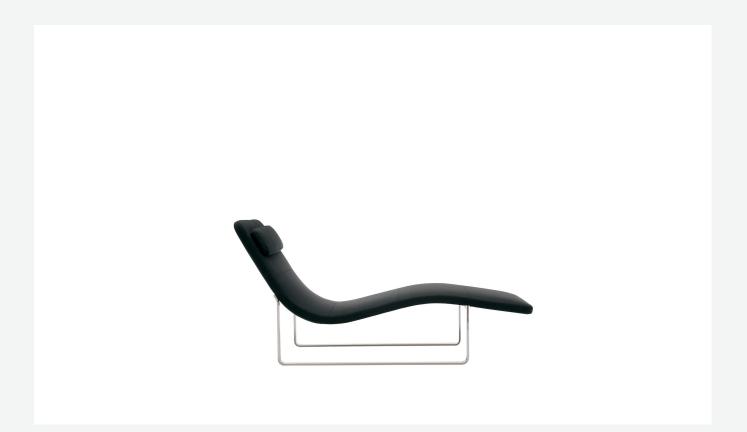

## Description

Airy and agile, the Landscape chaise longue, featuring an essential design with a light steel frame, has become a genuine bestseller – a true expression of comfort and elegance. The cover, in fabric or leather, is sewn in segments and is completely removable. For added comfort, Landscape comes with an adjustable headrest that can be positioned at will through the use of a magnet.