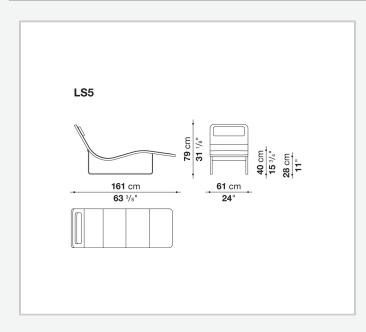

ernett



## Description

Airy and agile, the Landscape chaise longue, featuring an essential design with a light steel frame, has become a genuine bestseller – a true expression of comfort and elegance. The cover, in fabric or leather, is sewn in segments and is completely removable. For added comfort, Landscape comes with an adjustable headrest that can be positioned at will through the use of a magnet.

## **Technical** information

Internal frame tubular steel and steel profiles Internal frame upholstery Bayfit® flexible cold shaped polyurethane foam, polyester fibre cover Headrest upholstery shaped polyurethane, polyester fibre, polyester fibre cover Headrest fixing tools magnets Support frame drawn steel Ferrules thermoplastic material Cover fabric or leather

## Technical drawings