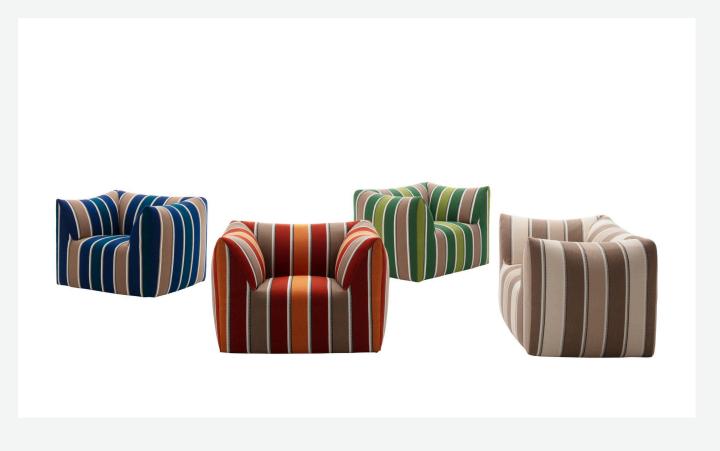

# La Bambola Outdoor

ARMCHAIRS

2024

<u>Mario Bellini</u>

#### Description

The Bambola armchair, part of the iconic Le Bambole collection designed by Mario Bellini in 1972 and awarded the Compasso d'Oro in 1979, is offered in a new outdoor version maintaining the same soft curves and welcoming shapes that made the original design a classic. The use of weather-resistant, high performance materials ensures that La Bambola Outdoor stands out for its beauty and durability, transforming outdoor spaces into refuges of comfort and style.