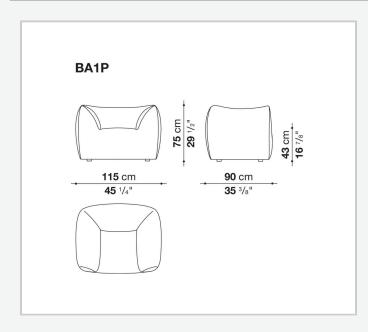

d by Mario Bellini in 1972 and awarded the Compasso d'Oro in 1979, is offered in a new outdoor version maintaining the same soft curves and welcoming shapes that made the original design a classic. The use of weather-resistant, high performance materials ensures that La Bambola Outdoor stands out for its beauty and durability, transforming outdoor spaces into refuges of comfort and style.

### **Technical** information

#### Upholstery

flexible cold shaped polyurethane foam, polyester fibre, breathable mesh Elastic section thermoplastic elastomer or expanded polyurethane Frame and ferrules polyethylene with spacers in plastic material Feet cover thermoplastic polyurethane Waterproof cover cloth PES fabric coated on one side in PU Cover fabric in limited categories

## Technical drawings