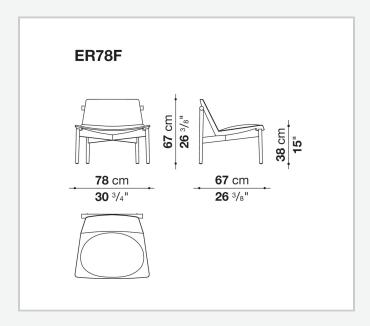

## Eryt

**ARMCHAIRS** 

2023

Piero Lissoni



## Description

Nodding to 1950s Nordic design and to elements of Japanese culture, Eryt is the new armchair by Piero Lissoni. With a strong graphic and welcoming presence, the ash structure recalls Nordic rigor and an oriental spirit through a linear combination of materials but with refined touches. The turned solid wooden frame is made of ash topped with a curved plywood backrest and seat. The armchair is available entirely in wood or with the seat covered in thick leather and can be complemented with a soft elliptical cushion upholstered in fabric or leather. Eryt's design is reduced to a minimum to meet technical requirements, guarantee a lightweight aesthetic, and provide comfort.

## Technical information

1

## Technical drawings



2 5/8/23