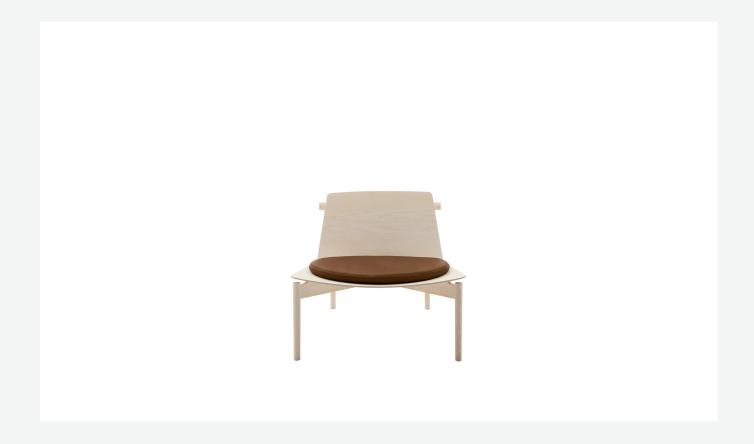

## Description

Nodding to 1950s Nordic design and to elements of Japanese culture, Eryt is the new armchair by Piero Lissoni. With a strong graphic and welcoming presence, the ash structure recalls Nordic rigor and an oriental spirit through a linear combination of materials but with refined touches. The turned solid wooden frame is made of ash topped with a curved plywood backrest and seat. The armchair is available entirely in wood or with the seat covered in thick leather and can be complemented with a soft elliptical cushion upholstered in fabric or leather. Eryt's design is reduced to a minimum to meet technical requirements, guarantee a lightweight aesthetic, and provide comfort.