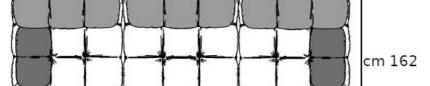

n.1 pouf, cm.96x66x67h, covered in dark blue fabric.

Dimension: Cm.288x162x76h

Manufacturer: B&B Italia

Additional specification: Fillings and coverings are in accordance with Italian regulations. Any fireproofing or

other treatment required by law in other countries must be requested upon

ordering and is the responsibility of the final customer.

cm 288