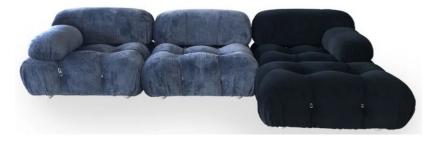

## **Furniture Specification**

Project: Tomassini Arredamenti Display

Item: Sofa Qty: 1

Name: Camaleonda

Description&Finish: Sofa, with feet in beech wood and metal inserts in glossy chromed steel finish;

featuring:

n.1 left terminal element, cm.96x96x67h, covered in blue fabric; n.1 central element, cm.96x96x67h, covered in blue fabric;

n.1 right terminal element, cm.96x96x67h, covered in dark blue fabric;

n.1 pouf, cm.96x66x67h, covered in dark blue fabric.

Dimension: Cm.288x162x76h

Manufacturer: B&B Italia

Additional specification: Fillings and coverings are in accordance with Italian regulations. Any fireproofing or

other treatment required by law in other countries must be requested upon

ordering and is the responsibility of the final customer.

cm 288