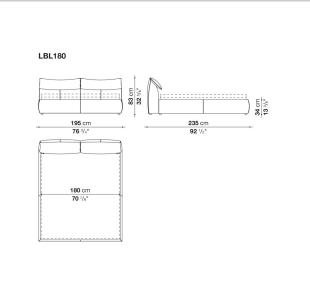

i



### Description

The Bamboletto bed is part of Le Bambole series, originally designed in 1972, awarded with the Compasso d'Oro in 1979. An upholstered bed with generous shapes that features the design of the iconic seats collection, **Bamboletto** is one of the most significant expressions of Made in Italy excellence combining research and creative flair.

### **Technical** information

#### **Bed sides**

multi-layered wood panel, shaped polyurethane, polyester fibre cover Headboard tubular steel and steel profiles, flexible cold shaped polyurethane foam, polyester fibre cover Headboard cushion polyester fibre, cotton cover Corner and crosspiece steel Slatted base support galvanized steel Central foot aluminium Feet plastic material Cover

fabric or leather

## Technical drawings