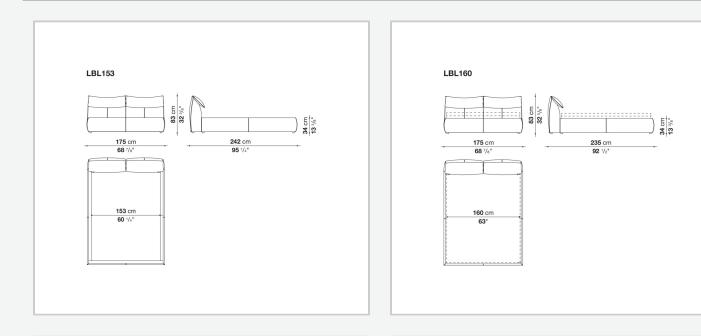

ini



### Description

The Bamboletto bed is part of Le Bambole series, originally designed in 1972, awarded with the Compasso d'Oro in 1979. An upholstered bed with generous shapes that features the design of the iconic seats collection, **Bamboletto** is one of the most significant expressions of Made in Italy excellence combining research and creative flair.

### **Technical** information

#### **Bed sides**

multi-layered wood panel, shaped polyurethane, polyester fibre cover Headboard tubular steel and steel profiles, flexible cold shaped polyurethane foam, polyester fibre cover Headboard cushion polyester fibre, cotton cover Corner and crosspiece steel Slatted base support galvanized steel Central foot aluminium Feet plastic material Cover

fabric or leather

## Technical drawings