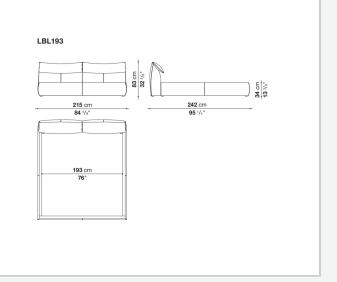

### Description

The Bamboletto bed is part of Le Bambole series, originally designed in 1972, awarded with the Compasso d'Oro in 1979. An upholstered bed with generous shapes that features the design of the iconic seats collection, **Bamboletto** is one of the most significant expressions of Made in Italy excellence combining research and creative flair.

### **Technical** information

#### **Bed sides**

multi-layered wood panel, shaped polyurethane, polyester fibre cover Headboard tubular steel and steel profiles, flexible cold shaped polyurethane foam, polyester fibre cover Headboard cushion polyester fibre, cotton cover Corner and crosspiece steel Slatted base support galvanized steel Central foot aluminium Feet plastic material Cover

fabric or leather

## Technical drawings