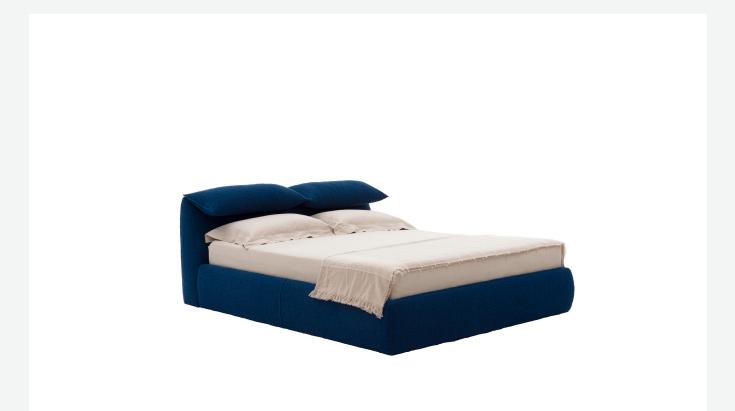

# Bamboletto

BEDS

2022

Mario Bellini

### Description

The Bamboletto bed is part of Le Bambole series, originally designed in 1972, awarded with the Compasso d'Oro in 1979. An upholstered bed with generous shapes that features the design of the iconic seats collection, **Bamboletto** is one of the most significant expressions of Made in Italy excellence combining research and creative flair.