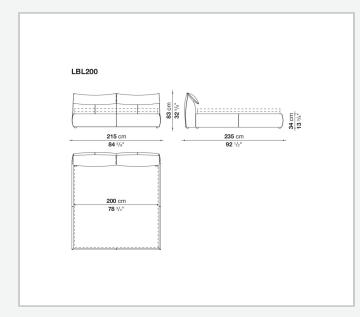

### Description

The Bamboletto bed is part of Le Bambole series, originally designed in 1972, awarded with the Compasso d'Oro in 1979. An upholstered bed with generous shapes that features the design of the iconic seats collection, **Bamboletto** is one of the most significant expressions of Made in Italy excellence combining research and creative flair.

### **Technical** information

#### **Bed sides**

multi-layered wood panel, shaped polyurethane, polyester fibre cover Headboard tubular steel and steel profiles, flexible cold shaped polyurethane foam, polyester fibre cover Headboard cushion polyester fibre, cotton cover Corner and crosspiece steel Slatted base support galvanized steel Central foot aluminium Feet plastic material Cover

fabric or leather

## Technical drawings