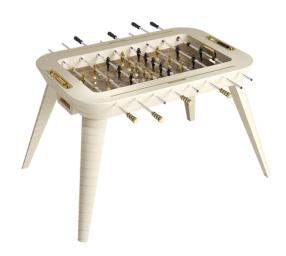

## STADIUM Foosball Table

#### Description

Stadium is a contemporary Foosball Table, which is appreciated not only for its contemporary design but also for its ludic spirit. Vismara transforms a common product into a refined example of top Italian design and quality.

Its uniqueness relies in every single detail, from the gold- and chrome-plated players to the little cork balls. This product practicality, rather than being compromised, is actually enhanced by some technical features; this is why Stadium is seen, first of all, as a functional piece of design by all the foosball enthusiasts.