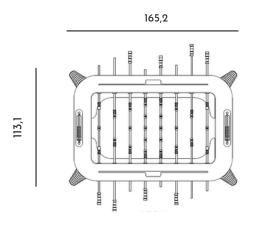

### LE.GT.CB

Materials: Structure: lacquered MDF

Legs: resin with solid wood inside structure Playing ground: back lacquered tempered glass

Metals: steel Balls: cork

Finishes:

Lacquers 14 Colours Available