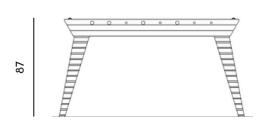

### LE.GT.CB

Materials: Structure: lacquered MDF

Legs: resin with solid wood inside structure Playing ground: back lacquered tempered glass

Metals: steel Balls: cork

Finishes:

Lacquers 14 Colours Available