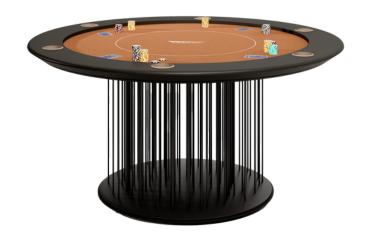

## SHANGHAI Poker Table MC.GT.PK.SGH.160 - MC.GT.PK.SH.219

## Description

SHANGHAI poker is characterized by a soft and light base made up of a multitude of thin sticks. This base gives a pure and contemporary touch to the table, making it perfect to furnish modern interiors.

The top is composed by the playing field in microfiber and lacquered edged with built in cup holders.