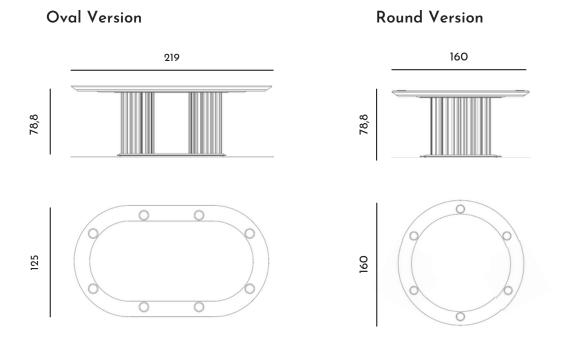

## SHANGHAI Poker Table MC.GT.PK.SGH.160 - MC.GT.PK.SH.219

## Description

SHANGHAI poker is characterized by a soft and light base made up of a multitude of thin sticks. This base gives a pure and contemporary touch to the table, making it perfect to furnish modern interiors.

The top is composed by the playing field in microfiber and lacquered edged with built in cup holders.