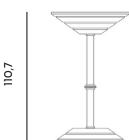

### **Chess Version**

67

110,7

**Backgammon Version** 

\_\_\_\_67

**Board** 

**Board** 

Materials: