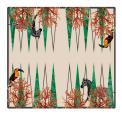

## Description

Goemon is a multipurpose table that can be used as bar table and game table. It is available for chess or backgammon. Its peculiarity is the airbrushed glass top with Circus decorative motif, an extravagance edition with surrealistic elements, hand drawn. Being a high table, it is perfect for enriching bar areas. Stools are also available to complete the set.