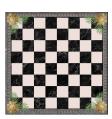

## Description

Goemon is a multipurpose table that can be used as bar table and game table. It is available for chess or backgammon. Its peculiarity is the airbrushed glass top with Circus decorative motif, an extravagance edition with surrealistic elements, hand drawn. Being a high table, it is perfect for enriching bar areas. Stools are also available to complete the set.