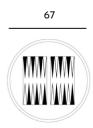

### **Chess Version**

67

110,7

**Backgammon Version** 

\_\_\_\_67

**Board** 

**Board** 

Materials: