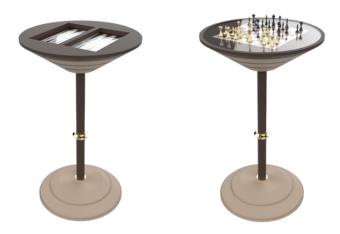

## Description

Goemon is a multipurpose table that can be used as bar table and game table. It is available for chess or backgammon. Its peculiarity is the airbrushed glass top with Circus decorative motif, an extravagance edition with surrealistic elements, hand drawn. Being a high table, it is perfect for enriching bar areas. Stools are also available to complete the set.

### **Chess Version**

67

110,7

**Backgammon Version** 

\_\_\_\_67

**Board** 

**Board** 

Materials: