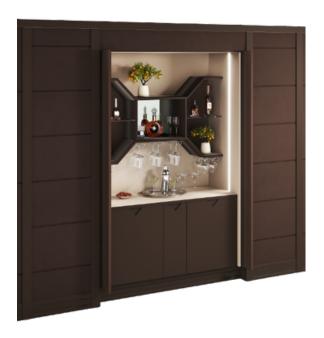

## Description

Fellini is a refined yet surprising home bar. It is a product with an intimate soul, fitted with a special recessed doors system that can cleverly optimize the space while maintaining simple lines and the possibility to conceal everything you may need in a home bar. Once opened, the doors glide sideways to reveal large and well-designed space where to exhibit your finest bottles.

Fellini's internal design is modern and linear based on an interesting interaction between shapes and materials. It consists of a spacious working top and equipped door compartments to host small appliances and drawers. In the upper part, open shelves create an essential layout, where to display bottles and store stem glass in specific stainless steel holders. Recessed led stripes and a mirrored back, light up the entire piece, creating an exclusive and sought-after atmosphere.