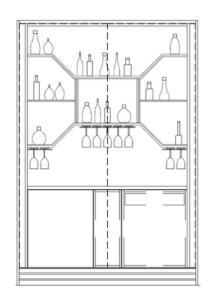

Fellini's internal design is modern and linear based on an interesting interaction between shapes and materials. It consists of a spacious working top and equipped door compartments to host small appliances and drawers. In the upper part, open shelves create an essential layout, where to display bottles and store stem glass in specific stainless steel holders. Recessed led stripes and a mirrored back, light up the entire piece, creating an exclusive and sought-after atmosphere.