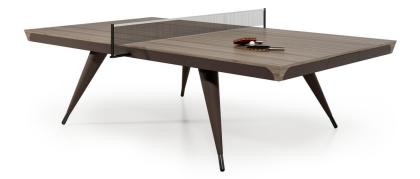

| Description | Blade Tennis Table is a product with a linear and essential design.                                                                                                                                                                                                                                                           |
|-------------|-------------------------------------------------------------------------------------------------------------------------------------------------------------------------------------------------------------------------------------------------------------------------------------------------------------------------------|
|             | It is the reinterpretation of a classic game, of common use and knowledge,<br>revolutionized and elevated to an exclusive product.<br>The high quality of the materials is matched with a careful study of the<br>details. The structure of the table is entirely covered in leather except the<br>table top, in wood veneer. |
|             | Blade Tennis Table is complete with all the game accessories: removable net, rackets and balls, easily placed inside hidden drawers.                                                                                                                                                                                          |