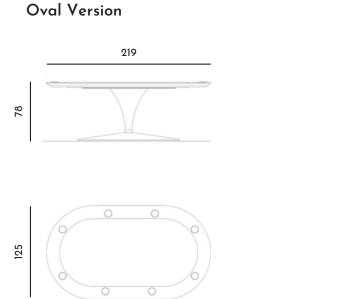

**Description** ASSO, is the new oval poker table by Vismara. The simplicity of its shape is transformed into extreme luxury thanks to a deep study of the details. The conical base is covered with leather, as are the cup holders built into the top of the table. The playing surface is covered in slightly padded cloth, customizable in all Pantone colors.