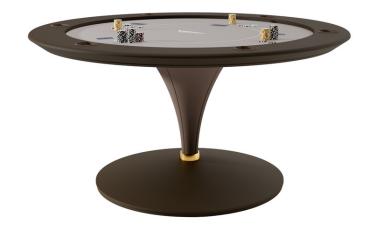

**Description** ASSO, is the new oval poker table by Vismara. The simplicity of its shape is transformed into extreme luxury thanks to a deep study of the details. The conical base is covered with leather, as are the cup holders built into the top of the table. The playing surface is covered in slightly padded cloth, customizable in all Pantone colors.

## Round Version

Materials:

Structure: lacquered MDF Cone leg: metal covered with leather Cat. Soft/or lacquered Cloth: printed microfiber Metal details: steel

Finishes:

Top Grain Leather 83 Colours Available