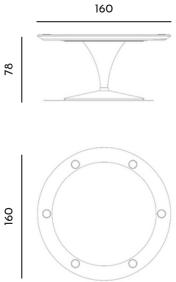

## Round Version

Materials:

Structure: lacquered MDF Cone leg: metal covered with leather Cat. Soft/or lacquered Cloth: printed microfiber Metal details: steel

Finishes:

Top Grain Leather 83 Colours Available