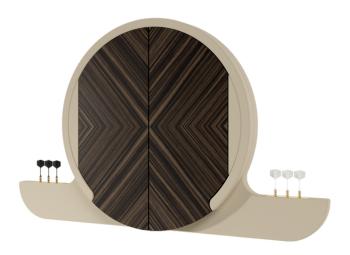

## Description

The 2020 edition of ARGO is proposed as a sober and elegant piece of furniture.

The doors are covered in Ebony Makassar/Canaletto Walnut veneer, giving the furniture a very contemporary look. The interior remains the same: the target is made of African Sisal, a natural fiber which doesn't leave darts holes.

A decorative patterned foam, placed around the dartboard and on the inner side of doors, protects the cabinet from unlucky shots.

Designed by Pino Vismara

Year 2019

## **ARGO20** Darts Cabinet

## MC.GT.AR20

26

Materials: Structure: MDF lacquered

Target: African Sisal

Around target and inside door: protective printed foam

Metals: steel

Outside Doors: Veneer Ebony Makassar/Canaletto Walnut