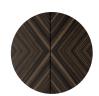

## Description

The 2020 edition of ARGO is proposed as a sober and elegant piece of furniture.

The doors are covered in Ebony Makassar/Canaletto Walnut veneer, giving the furniture a very contemporary look. The interior remains the same: the target is made of African Sisal, a natural fiber which doesn't leave darts holes.

## MC.GT.AR20

26

Materials: Structure: MDF lacquered

Target: African Sisal

Around target and inside door: protective printed foam

Metals: steel

Outside Doors: Veneer Ebony Makassar/Canaletto Walnut