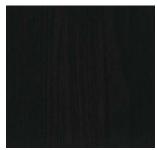

## **Furniture Specification**

| Project:                                        | Tomassini Arredamenti Display                                                                                                                                                                                              |
|-------------------------------------------------|----------------------------------------------------------------------------------------------------------------------------------------------------------------------------------------------------------------------------|
| Item:<br>Qty:                                   | Chair with armrest<br>1                                                                                                                                                                                                    |
| Name:<br>Description<br>& Finish:<br>Dimension: | Grace<br>Dining chair with armrests, black elm frame. Seat and back covered with dove gray<br>fabric.<br>cm.53,5x54x81,5h (seat height cm.45,5)                                                                            |
| Manufacturer:                                   | Poliform                                                                                                                                                                                                                   |
| Additional specification:                       | Fillings and coverings are in accordance with Italian regulations. Any fireproofing or other treatment required by law in other countries must be requested upon ordering and is the responsibility of the final customer. |

Sample / Image Reference (Main Picture is indicative)

Note:

Dove gray fabric

Black elm