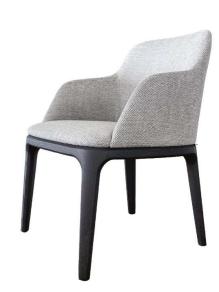

## **Furniture Specification**

| Project:                                        | Tomassini Arredamenti Display                                                                                                                                                                                              |
|-------------------------------------------------|----------------------------------------------------------------------------------------------------------------------------------------------------------------------------------------------------------------------------|
| Item:<br>Qty:                                   | Chair with armrest<br>1                                                                                                                                                                                                    |
| Name:<br>Description<br>& Finish:<br>Dimension: | Grace<br>Dining chair with armrests, black elm frame. Seat and back covered with dove gray<br>fabric.<br>cm.53,5x54x81,5h (seat height cm.45,5)                                                                            |
| Manufacturer:                                   | Poliform                                                                                                                                                                                                                   |
| Additional specification:                       | Fillings and coverings are in accordance with Italian regulations. Any fireproofing or other treatment required by law in other countries must be requested upon ordering and is the responsibility of the final customer. |