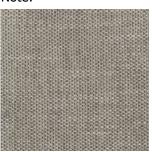

## **Furniture Specification**

| Project:                                        | Tomassini Arredamenti Display                                                                                                                                                                                              |
|-------------------------------------------------|----------------------------------------------------------------------------------------------------------------------------------------------------------------------------------------------------------------------------|
| Item:<br>Qty:                                   | Chair with armrest<br>1                                                                                                                                                                                                    |
| Name:<br>Description<br>& Finish:<br>Dimension: | Grace<br>Dining chair with armrests, black elm frame. Seat and back covered with dove gray<br>fabric.<br>cm.53,5x54x81,5h (seat height cm.45,5)                                                                            |
| Manufacturer:                                   | Poliform                                                                                                                                                                                                                   |
| Additional specification:                       | Fillings and coverings are in accordance with Italian regulations. Any fireproofing or other treatment required by law in other countries must be requested upon ordering and is the responsibility of the final customer. |

Sample / Image Reference (Main Picture is indicative)

Note:

Dove gray fabric

Black elm