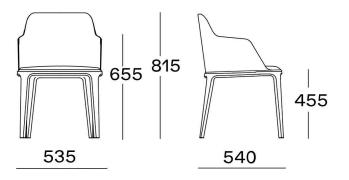

## **Furniture Specification**

| Project:                                        | Tomassini Arredamenti Display                                                                                                                                                                                              |
|-------------------------------------------------|----------------------------------------------------------------------------------------------------------------------------------------------------------------------------------------------------------------------------|
| Item:<br>Qty:                                   | Chair with armrest<br>1                                                                                                                                                                                                    |
| Name:<br>Description<br>& Finish:<br>Dimension: | Grace<br>Dining chair with armrests, black elm frame. Seat and back covered with dove gray<br>fabric.<br>cm.53,5x54x81,5h (seat height cm.45,5)                                                                            |
| Manufacturer:                                   | Poliform                                                                                                                                                                                                                   |
| Additional specification:                       | Fillings and coverings are in accordance with Italian regulations. Any fireproofing or other treatment required by law in other countries must be requested upon ordering and is the responsibility of the final customer. |