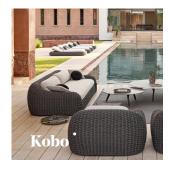

ØKI66 teakqubarutshed ଥାୟପଡ tea/khsibearo 6K66 perla 6K70 basalt grey

Trespa®



### Available in

#### TABLE BASE

Powder coated stainless steel



SF13 flint



SF10 lava



SF08 white

TABLE TOP
Ceramic 12 mm



5K67 basalt black



5K53 fossil



5K54 travertin geo



5K59 marble black



5K68 concrete



5K69 emperador



5K66 perla



5K58 marble white











2T92 black 2T90 white







## **Technical drawing**







#### **Maintenance**

To maintain and protect your Manutti pieces, we've developed a series of products that will guarantee their extended lifespan and your carefree enjoyment for many years to come.

- Manutti Care line kit
- Cushion Boxes
- Protective Covers







### **More in this collection**









VIEW COLLECTION

# **Matching collections**