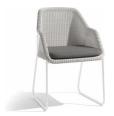

ØKI66 teakqubarutshed ଥାୟପଡ tea/khsibearo 6K66 perla 6K70 basalt grey

Trespa®



### Available in

#### TABLE BASE

Powder coated stainless steel



SF13 flint



SF10 lava



SF08 white

TABLE TOP
Ceramic 12 mm



5K67 basalt black



5K53 fossil



5K54 travertin geo



5K59 marble black



5K68 concrete



5K69 emperador



5K66 perla



5K58 marble white











2T92 black 2T90 white







## **Technical drawing**







#### **Maintenance**

To maintain and protect your Manutti pieces, we've developed a series of products that will guarantee their extended lifespan and your carefree enjoyment for many years to come.

- Manutti Care line kit
- Cushion Boxes
- Protective Covers







### **More in this collection**









VIEW COLLECTION

# **Matching collections**