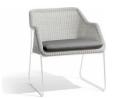

ØKI66 teakqubarutshed ଥାୟପଡ tea/khsibearo 6K66 perla 6K70 basalt grey

Trespa®



### Available in

#### TABLE BASE

Powder coated stainless steel



SF13 flint



SF10 lava



SF08 white

TABLE TOP
Ceramic 12 mm



5K67 basalt black



5K53 fossil



5K54 travertin geo



5K59 marble black



5K68 concrete



5K69 emperador



5K66 perla



5K58 marble white











2T92 black 2T90 white







## **Technical drawing**







#### **Maintenance**

To maintain and protect your Manutti pieces, we've developed a series of products that will guarantee their extended lifespan and your carefree enjoyment for many years to come.

- Manutti Care line kit
- Cushion Boxes
- Protective Covers







### **More in this collection**









VIEW COLLECTION

# **Matching collections**