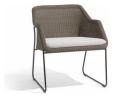

ØKI66 teakqubarutshed ଥାୟପଡ tea/khsibearo 6K66 perla 6K70 basalt grey

Trespa®



### Available in

#### TABLE BASE

Powder coated stainless steel



SF13 flint



SF10 lava



SF08 white

TABLE TOP
Ceramic 12 mm



5K67 basalt black



5K53 fossil



5K54 travertin geo



5K59 marble black



5K68 concrete



5K69 emperador



5K66 perla



5K58 marble white











2T92 black 2T90 white







## **Technical drawing**







#### **Maintenance**

To maintain and protect your Manutti pieces, we've developed a series of products that will guarantee their extended lifespan and your carefree enjoyment for many years to come.

- Manutti Care line kit
- Cushion Boxes
- Protective Covers







### **More in this collection**









VIEW COLLECTION

# **Matching collections**