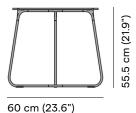

ØKI66 teakqubarutshed ଥାୟପଡ tea/khsibearo 6K66 perla 6K70 basalt grey

Trespa®



### Available in

#### TABLE BASE

Powder coated stainless steel



SF13 flint



SF10 lava



SF08 white

TABLE TOP
Ceramic 12 mm



5K67 basalt black



5K53 fossil



5K54 travertin geo



5K59 marble black



5K68 concrete



5K69 emperador



5K66 perla



5K58 marble white











2T92 black 2T90 white







## **Technical drawing**







#### **Maintenance**

To maintain and protect your Manutti pieces, we've developed a series of products that will guarantee their extended lifespan and your carefree enjoyment for many years to come.

- Manutti Care line kit
- Cushion Boxes
- Protective Covers







### **More in this collection**









VIEW COLLECTION

# **Matching collections**