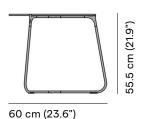

ØKI66 teakqubarutshed ଥାୟପଡ tea/khsibearo 6K66 perla 6K70 basalt grey

Trespa®



### Available in

#### TABLE BASE

Powder coated stainless steel



SF13 flint



SF10 lava



SF08 white

TABLE TOP
Ceramic 12 mm



5K67 basalt black



5K53 fossil



5K54 travertin geo



5K59 marble black



5K68 concrete



5K69 emperador



5K66 perla



5K58 marble white











2T92 black 2T90 white







## **Technical drawing**







#### **Maintenance**

To maintain and protect your Manutti pieces, we've developed a series of products that will guarantee their extended lifespan and your carefree enjoyment for many years to come.

- Manutti Care line kit
- Cushion Boxes
- Protective Covers







### **More in this collection**









VIEW COLLECTION

# **Matching collections**