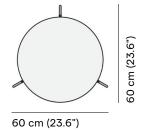

ØKI66 teakqubarutshed ଥାୟପଡ tea/khsibearo 6K66 perla 6K70 basalt grey

Trespa®



### Available in

#### TABLE BASE

Powder coated stainless steel



SF13 flint



SF10 lava



SF08 white

TABLE TOP
Ceramic 12 mm



5K67 basalt black



5K53 fossil



5K54 travertin geo



5K59 marble black



5K68 concrete



5K69 emperador



5K66 perla



5K58 marble white











2T92 black 2T90 white







## **Technical drawing**







#### **Maintenance**

To maintain and protect your Manutti pieces, we've developed a series of products that will guarantee their extended lifespan and your carefree enjoyment for many years to come.

- Manutti Care line kit
- Cushion Boxes
- Protective Covers







### **More in this collection**









VIEW COLLECTION

# **Matching collections**