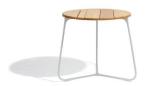

ØKI66 teakqubarutshed ଥାୟପଡ tea/khsibearo 6K66 perla 6K70 basalt grey

Trespa®



### Available in

#### TABLE BASE

Powder coated stainless steel



SF13 flint



SF10 lava



SF08 white

TABLE TOP
Ceramic 12 mm



5K67 basalt black



5K53 fossil



5K54 travertin geo



5K59 marble black



5K68 concrete



5K69 emperador



5K66 perla



5K58 marble white











2T92 black 2T90 white







## **Technical drawing**







#### **Maintenance**

To maintain and protect your Manutti pieces, we've developed a series of products that will guarantee their extended lifespan and your carefree enjoyment for many years to come.

- Manutti Care line kit
- Cushion Boxes
- Protective Covers







### **More in this collection**









VIEW COLLECTION

# **Matching collections**