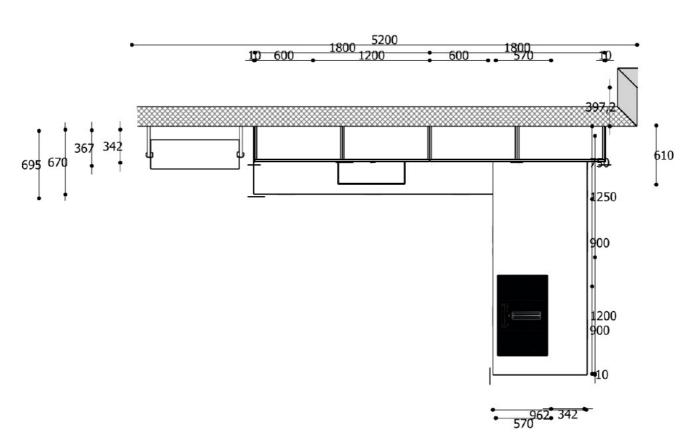

Siemens hob and Siemens dishwasher.

Dimension: Main section: cm.488x261x207h | Columns: cm.157x60x226h

Manufacturer: Arrital

Additional specification: Fillings and coverings are in accordance with Italian regulations. Any fireproofing or