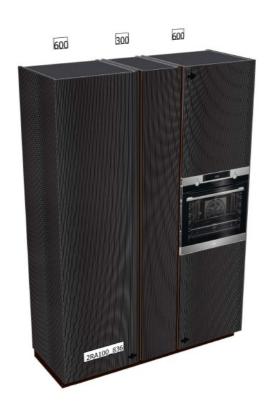

wall with columns equipped with practical shelves, oven and fridge. It is presented in the version with graphite-colored melamine frame; handles and plinths in burnished finish. Main section composed on the left of burnished finish uprights, no.2 fumé glass shelves and no.2 Noce Light melamine shelves. Lower part fronts in Steel Grey melamine, top in Staturario laminate and upper part fronts in Noce Light melamine. Day-box with shelves in Noce Light melamine. Columns with doors and sides in black Lineo glass finish. Appliances included: AEG fridge, Barazza oven,

Siemens hob and Siemens dishwasher.

Dimension: Main section: cm.488x261x207h | Columns: cm.157x60x226h

Manufacturer: Arrital

Additional specification: Fillings and coverings are in accordance with Italian regulations. Any fireproofing or