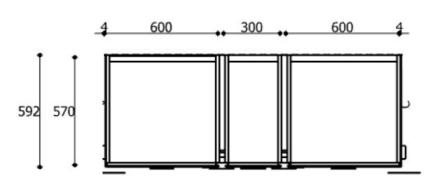

Siemens hob and Siemens dishwasher.

Dimension: Main section: cm.488x261x207h | Columns: cm.157x60x226h

Manufacturer: Arrital

Additional specification: Fillings and coverings are in accordance with Italian regulations. Any fireproofing or