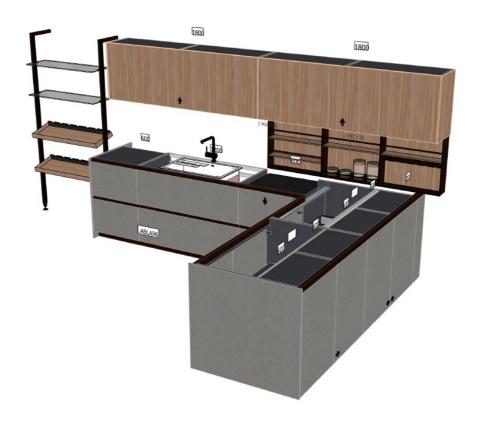

## **Furniture Specification**

Project: Tomassini Arredamenti Display

Item: Kitchen Qty: 1

Name: Ak\_Project

Description and Finishes: Kitchen consisting of a main section complete with sink, dishwasher and hob, and a

wall with columns equipped with practical shelves, oven and fridge. It is presented in the version with graphite-colored melamine frame; handles and plinths in burnished finish. Main section composed on the left of burnished finish uprights, no.2 fumé glass shelves and no.2 Noce Light melamine shelves. Lower part fronts in Steel Grey melamine, top in Staturario laminate and upper part fronts in Noce Light melamine. Day-box with shelves in Noce Light melamine. Columns with doors and sides in black Lineo glass finish. Appliances included: AEG fridge, Barazza oven,

Siemens hob and Siemens dishwasher.

Dimension: Main section: cm.488x261x207h | Columns: cm.157x60x226h

Manufacturer: Arrital

Additional specification: Fillings and coverings are in accordance with Italian regulations. Any fireproofing or