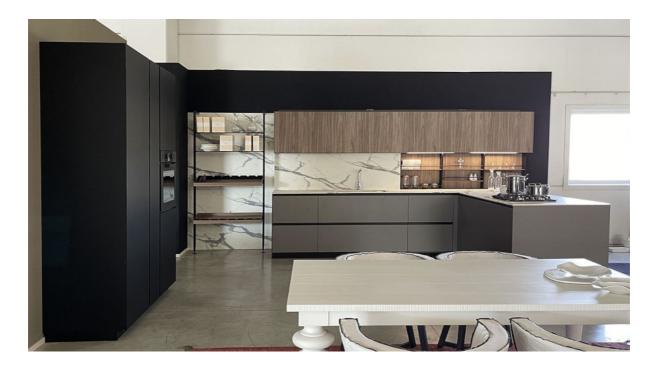

## **Furniture Specification**

Project: Tomassini Arredamenti Display

Item: Kitchen Qty: 1

Name: Ak\_Project

Description and Finishes: Kitchen consisting of a main section complete with sink, dishwasher and hob, and a

wall with columns equipped with practical shelves, oven and fridge. It is presented in the version with graphite-colored melamine frame; handles and plinths in burnished finish. Main section composed on the left of burnished finish uprights, no.2 fumé glass shelves and no.2 Noce Light melamine shelves. Lower part fronts in Steel Grey melamine, top in Staturario laminate and upper part fronts in Noce Light melamine. Day-box with shelves in Noce Light melamine. Columns with doors and sides in black Lineo glass finish. Appliances included: AEG fridge, Barazza oven,

Siemens hob and Siemens dishwasher.

Dimension: Main section: cm.488x261x207h | Columns: cm.157x60x226h

Manufacturer: Arrital

Additional specification: Fillings and coverings are in accordance with Italian regulations. Any fireproofing or