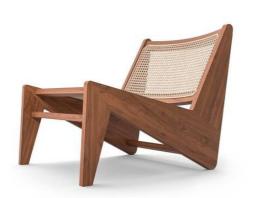

cm.54x76x61h (seat height: 34 cm) Dimension:

Manufacturer: Cassina

Additional specification: Fillings and coverings are in accordance with Italian regulations. Any

29.8"

fireproofing or other treatment required by law in other countries must be requested upon ordering and is the responsibility of the final customer.