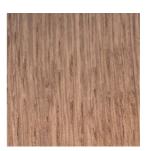

## **Specifiche Tecniche**

Tomassini Arredamenti Display Project:

Item: Armchair

Qty:

Name: Kangaroo

Description&Finish: Armchair with structure in oak stained dark walnut, seat and back in woven

Viennese cane.

Sample / Image Reference (Main Picture is indicative)

Oak stained dark walnut

Woven Viennese cane