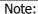

## **Specifiche Tecniche**

Tomassini Arredamenti Display Project:

Item: Armchair

Qty:

Name: Kangaroo

Description&Finish: Armchair with structure in oak stained dark walnut, seat and back in woven

Viennese cane.

cm.54x76x61h (seat height: 34 cm) Dimension:

Manufacturer: Cassina

Additional specification: Fillings and coverings are in accordance with Italian regulations. Any

29.8"

fireproofing or other treatment required by law in other countries must be requested upon ordering and is the responsibility of the final customer.

Sample / Image Reference (Main Picture is indicative)

Oak stained dark walnut

Woven Viennese cane