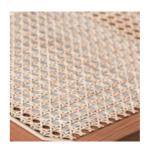

## **Specifiche Tecniche**

Tomassini Arredamenti Display Project:

Item: Armchair

Qty:

Name: Kangaroo

Description&Finish: Armchair with structure in oak stained dark walnut, seat and back in woven

Viennese cane.

Sample / Image Reference (Main Picture is indicative)

Oak stained dark walnut

Woven Viennese cane