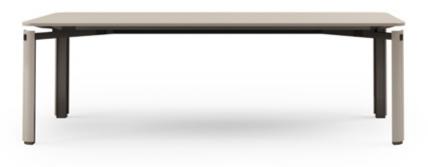

## **DESCRIPTION**

Suspension is the ideal synthesis of the entire Zenit collection, strongly evident in the legs of the tables. The table has lacquered wooden covers, like the top which is also available in marble.

### **TECHNICAL**

Structure: metal, glossy lacquered polyester finish. Different finishes are available in our monochrome lacquered wood collection / Legs: shells in high quality MDF, glossy lacquered polyester finish. Finishes available in our lacquered woods collection / Top: high quality MDF wood, glossy lacquered polyester finish, different finishes available in our monochrome lacquered woods. Version with marble top, to be chosen from our marble collection.