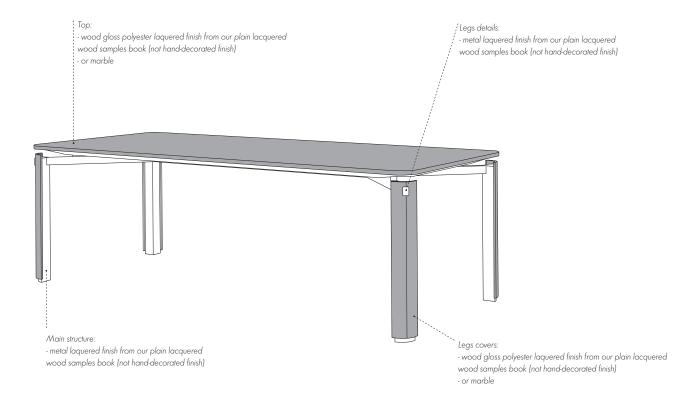

### **TECHNICAL**

Structure: metal, glossy lacquered polyester finish. Different finishes are available in our monochrome lacquered wood collection / Legs: shells in high quality MDF, glossy lacquered polyester finish. Finishes available in our lacquered woods collection / Top: high quality MDF wood, glossy lacquered polyester finish, different finishes available in our monochrome lacquered woods. Version with marble top, to be chosen from our marble collection.