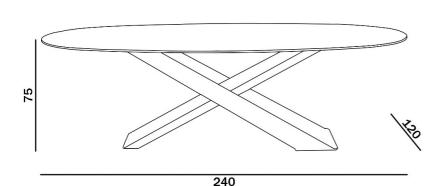

## **Furniture Specification**

Project: Tomassini Arredamenti Display

Item: Table Qty: 1

Name: X

Description: Ellipse version table with metal and wood base and glass top.

Dimension: Cm.240x120x75h

Finish: Base in metal Black Iron and solid Secolare wood; extra-light glass top