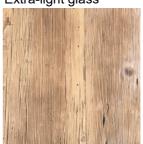

ordering and is the responsibility of the final customer.

Sample / Image Reference (Main Picture is indicative)

Extra-light glass

Secolare Solid Wood

Black Iron M2