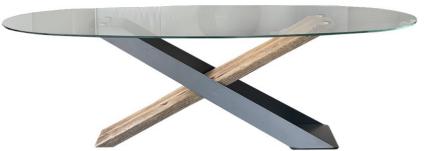

## **Furniture Specification**

Project: Tomassini Arredamenti Display

Item: Table Qty: 1

Name: X

Description: Ellipse version table with metal and wood base and glass top.

Dimension: Cm.240x120x75h

Finish: Base in metal Black Iron and solid Secolare wood; extra-light glass top

ordering and is the responsibility of the final customer.

Sample / Image Reference (Main Picture is indicative)

Extra-light glass

Secolare Solid Wood

Black Iron M2