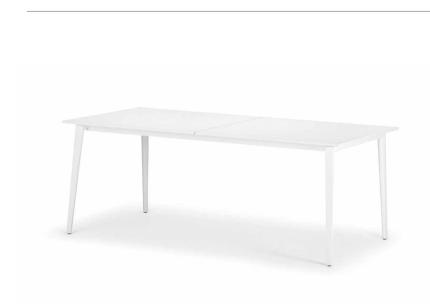

# Measurements 200 cm

**Collection:** The dramatic interplay of angles and curves gives the WA dining collection its unique "running" profile — lean, agile, muscular and seemingly in motion. A triumph of engineering, two years in development, WA bears all the hallmarks of its creator, Toan Nguyen, a designer renowned for his technical mastery and refined contemporary sensibility.

**Dining table:** Both the stainless steel tabletop and the elegantly tapered cast-aluminum legs of this WA dining table are covered in a special powder-coating that makes them extra-resistant to scuffing.