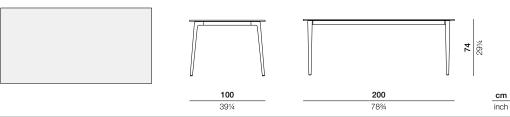

# Measurements 200 cm

**Collection:** The dramatic interplay of angles and curves gives the WA dining collection its unique "running" profile — lean, agile, muscular and seemingly in motion. A triumph of engineering, two years in development, WA bears all the hallmarks of its creator, Toan Nguyen, a designer renowned for his technical mastery and refined contemporary sensibility.

**Dining table:** Both the stainless steel tabletop and the elegantly tapered cast-aluminum legs of this WA dining table are covered in a special powder-coating that makes them extra-resistant to scuffing.

**Frame:** Table top consists of stainless steel; legs consist of die-cast powder-coated aluminum **Characteristics:** Minimalist, modern, refined, sophisticated, specially-coated, lightweight, strong