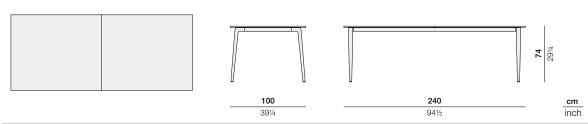

# Measurements 200 cm

**Collection:** The dramatic interplay of angles and curves gives the WA dining collection its unique "running" profile — lean, agile, muscular and seemingly in motion. A triumph of engineering, two years in development, WA bears all the hallmarks of its creator, Toan Nguyen, a designer renowned for his technical mastery and refined contemporary sensibility.

**Dining table:** Both the stainless steel tabletop and the elegantly tapered cast-aluminum legs of this WA dining table are covered in a special powder-coating that makes them extra-resistant to scuffing.

**Frame:** Table top consists of stainless steel; legs consist of die-cast powder-coated aluminum **Characteristics:** Minimalist, modern, refined, sophisticated, specially-coated, lightweight, strong