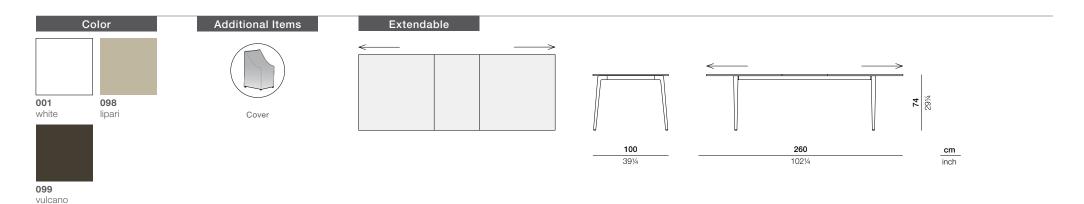

Color

001 098
white lipari

Additional Items

Cove

Design by Toan Nguyen | Item code: 060x068 | Weight 92 kg/203 lbs | Volume 1,48 m3/53 cu ft

# Measurements 200 cm

**Collection:** The dramatic interplay of angles and curves gives the WA dining collection its unique "running" profile — lean, agile, muscular and seemingly in motion. A triumph of engineering, two years in development, WA bears all the hallmarks of its creator, Toan Nguyen, a designer renowned for his technical mastery and refined contemporary sensibility.