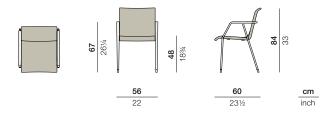

### Measurements

Collection: The dramatic interplay of angles and curves gives the WA dining collection its unique "running" profile — lean, agile, muscular and seemingly in motion. A triumph of engineering, two years in development, WA bears all the hallmarks of its creator, Toan Nguyen, a designer renowned for his technical mastery and refined contemporary sensibility.

Armchair: Lightweight yet sturdy, the WA armchair features a sophisticated, skin-like weave. A special powder-coating makes it extra-resistant to scuffing.

Frame: High-precision die-cast aluminum

Finishing: Electrostatic powder-coated in a color similar to that of the fiber. Woven with a unique profile of DEDON fiber.