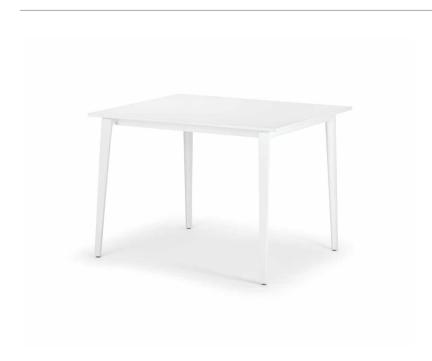

## Measurements The state of the

**Collection:** The dramatic interplay of angles and curves gives the WA dining collection its unique "running" profile — lean, agile, muscular and seemingly in motion. A triumph of engineering, two years in development, WA bears all the hallmarks of its creator, Toan Nguyen, a designer renowned for his technical mastery and refined contemporary sensibility.

inch

**Dining table:** Both the stainless steel tabletop and the elegantly tapered cast-aluminum legs of this WA dining table are covered in a special powder-coating that makes them extra-resistant to scuffing.