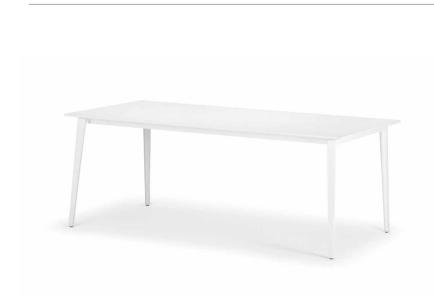

**Dining table:** Both the stainless steel tabletop and the elegantly tapered cast-aluminum legs of this WA dining table are covered in a special powder-coating that makes them extra-resistant to scuffing.