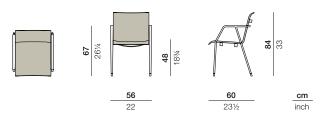

### Measurements

Collection: The dramatic interplay of angles and curves gives the WA dining collection its unique "running" profile — lean, agile, muscular and seemingly in motion. A triumph of engineering, two years in development, WA bears all the hallmarks of its creator, Toan Nguyen, a designer renowned for his technical mastery and refined contemporary sensibility.

Armchair, textile: Lightweight yet sturdy, the sling version of the WA armchair features a sophisticated, skin-like weave. A special powder-coating makes it extra-resistant to scuffing.

Frame: High-precision die-cast aluminum

Finishing: Electrostatic powder-coated in a color similar to that of the textile seat. Textile stretched over an aluminum frame.

Characteristics: Minimalist, modern, refined, sophisticated, specially-coated, lightweight, strong