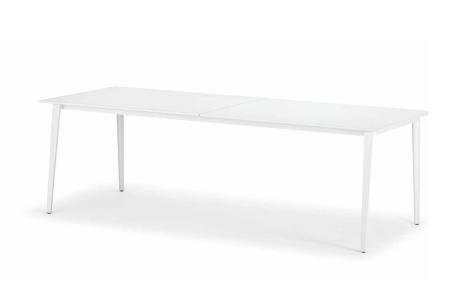

# Measurements 200 cm

**Collection:** The dramatic interplay of angles and curves gives the WA dining collection its unique "running" profile — lean, agile, muscular and seemingly in motion. A triumph of engineering, two years in development, WA bears all the hallmarks of its creator, Toan Nguyen, a designer renowned for his technical mastery and refined contemporary sensibility.

**Dining table:** Both the stainless steel tabletop and the elegantly tapered cast-aluminum legs of this WA dining table are covered in a special powder-coating that makes them extra-resistant to scuffing.

**Frame:** Table top consists of stainless steel; legs consist of die-cast powder-coated aluminum **Characteristics:** Minimalist, modern, refined, sophisticated, specially-coated, lightweight, strong