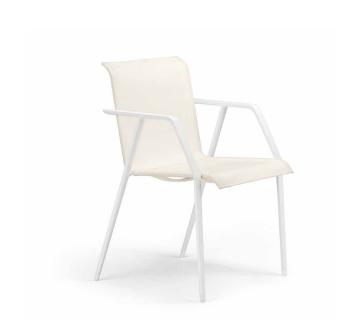

Cover

Fabrics

Item code: 95600001

95600001700 Cool cotton white

637 sail salt

Design by Toan Nguyen | Item code: 060x002 | Weight 7,5 kg/15 lbs | Volume 0,29 m³/10 cu ft | COM (Customer Own Material): to be determined

### Measurements

Collection: The dramatic interplay of angles and curves gives the WA dining collection its unique "running" profile — lean, agile, muscular and seemingly in motion. A triumph of engineering, two years in development, WA bears all the hallmarks of its creator, Toan Nguyen, a designer renowned for his technical mastery and refined contemporary sensibility.

Armchair, textile: Lightweight yet sturdy, the sling version of the WA armchair features a sophisticated, skin-like weave. A special powder-coating makes it extra-resistant to scuffing.

Frame: High-precision die-cast aluminum

Finishing: Electrostatic powder-coated in a color similar to that of the textile seat. Textile stretched over an aluminum frame.

Characteristics: Minimalist, modern, refined, sophisticated, specially-coated, lightweight, strong