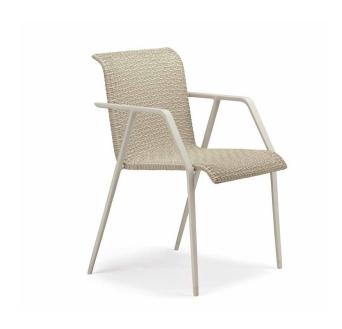

## 

Design by Toan Nguyen | Item code: 060x001 | Weight 7,5 kg/18 lbs | Volume 0,29 m³/10 cu ft | COM (Customer Own Material): to be determined

### Measurements

Collection: The dramatic interplay of angles and curves gives the WA dining collection its unique "running" profile — lean, agile, muscular and seemingly in motion. A triumph of engineering, two years in development, WA bears all the hallmarks of its creator, Toan Nguyen, a designer renowned for his technical mastery and refined contemporary sensibility.

Armchair: Lightweight yet sturdy, the WA armchair features a sophisticated, skin-like weave. A special powder-coating makes it extra-resistant to scuffing.

Frame: High-precision die-cast aluminum

Finishing: Electrostatic powder-coated in a color similar to that of the fiber. Woven with a unique profile of DEDON fiber.