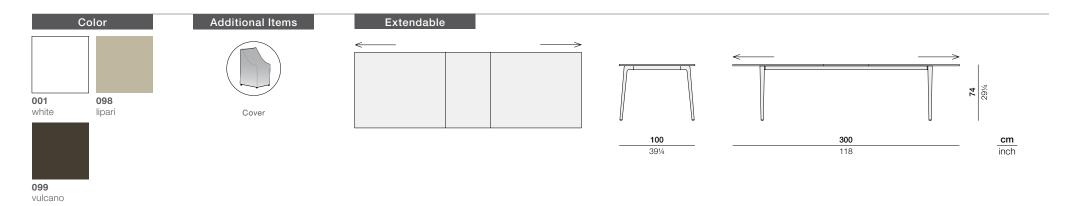

Color

001 098
white lipari

Additional Items

Cove

Design by Toan Nguyen | Item code: 060x068 | Weight 92 kg/203 lbs | Volume 1,48 m3/53 cu ft

**Dining table:** Both the stainless steel tabletop and the elegantly tapered cast-aluminum legs of this WA dining table are covered in a special powder-coating that makes them extra-resistant to scuffing.

**Frame:** Table top consists of stainless steel; legs consist of die-cast powder-coated aluminum **Characteristics:** Minimalist, modern, refined, sophisticated, specially-coated, lightweight, strong

Frame Maintenance: Clean with a soft cloth and warm water.

Design by Toan Nguyen | Item code: 060x076 | Weight 40 kg/89 lbs | Volume 0,74 m3/26 cu ft