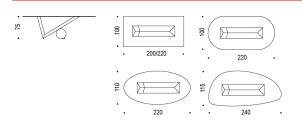

### **DIMENSIONS**

200x100x75h 220x100x75h 220x100x75h obl 220x110x75h oval 240x115x75h