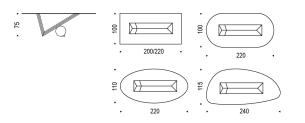

### **DIMENSIONS**

200x100x75h 220x100x75h 220x100x75h obl 220x110x75h ovale 240x115x75h