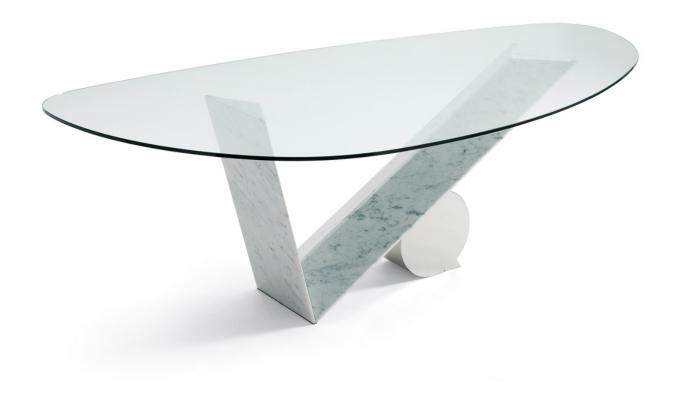

# **VALENTINO MARBLE**

Design: Emanuele Zenere

### **DIMENSIONS**

200x100x75h 220x100x75h 220x100x75h obl 220x110x75h ovale 240x115x75h sag

## **DESCRIPTION**

Table with base in white Carrara Marble and cylinder in stainless steel or white Carrara or black Marquina marble. Top laid on the base in clear glass 15mm. The shaped top 240x115 is 12 mm thick.