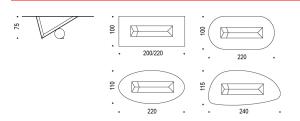

### **DIMENSIONS**

200x100x75h 220x100x75h 220x100x75h obl 220x110x75h ovale 240x115x75h

### **DIMENSIONS**

200x100x75h 220x100x75h 220x100x75h obl 220x110x75h ovale 240x115x75h sag

### **DIMENSIONS**

200x100x75h 220x100x75h 220x100x75h obl 220x110x75h oval 240x115x75h