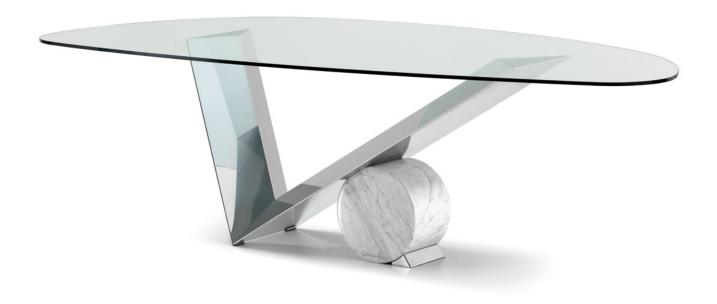

# **VALENTINOX**

Design: Emanuele Zenere

## **DESCRIPTION**

Dining table with polished stainless steel base and cylinder in Travertine, Black Marquina or white Carrara marble. Laying clear glass top 15 mm thick. The shaped top 240x115 is 12 mm thick. Small reflection's irregularities on the base are due to manual processing.