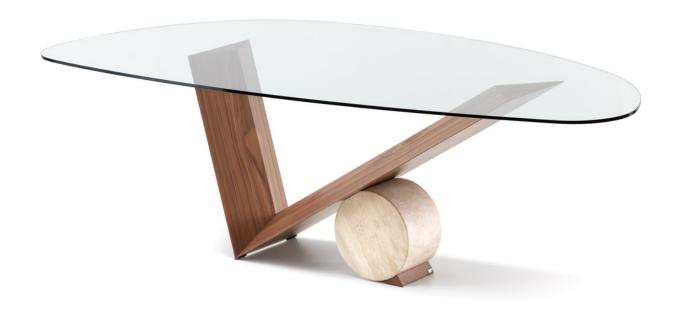

# **VALENTINO**

Design: Emanuele Zenere

## **DESCRIPTION**

Table in walnut canaletto or wenghè and cylinder in Travertine, black Marquina or white Carrara marble. Laying clear glass top 15 mm thick. The shaped top 240x115 is 12 mm thick.