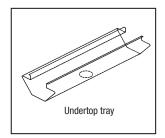

In 23 size options, they are available also in the equipped version with one or two openings for cable management provided with undertop cable trays.

The opening for cable management comes in white lacquered aluminium.

Dims: 350 or 420 mm.

The undertop tray comes in bent sheet in the same colour of the top.

### Accessories

Steel spring to be fitted into the corresponding holes every 50 cm in the lower part of the undertop tray for wire connection from floor to top.

| element                                             | top dims<br>cm | elem             |
|-----------------------------------------------------|----------------|------------------|
| Table in standard version                           | 090 X 160      | Toble            |
| able III Statidatu versiori                         | 090 X 180      | Table v<br>manag |
|                                                     | 090 X 200      |                  |
|                                                     | 090 X 220      |                  |
|                                                     | 090 X 240      |                  |
|                                                     | 100 X 200      |                  |
|                                                     | 100 X 220      |                  |
|                                                     | 100 X 240      | . 1              |
|                                                     | 100 X 260      |                  |
|                                                     | 100 X 280      |                  |
|                                                     | 100 X 300      |                  |
|                                                     | 120 X 240      |                  |
|                                                     | 120 X 260      | Table v          |
|                                                     | 120 X 280      | manag            |
|                                                     | 120 X 300      |                  |
|                                                     | 120 X 360      |                  |
|                                                     | 120 X 400      |                  |
|                                                     | 150 X 150      |                  |
|                                                     | 150 X 200      |                  |
|                                                     | 150 X 240      | '                |
|                                                     | 150 X 300      |                  |
|                                                     | 150 X 360      |                  |
|                                                     | 150 X 400      |                  |
| able with one or two lateral openings for cable     | 090 X 160      | spring           |
| nanagement in size 350 mm                           | 090 X 180      | white la         |
|                                                     | 090 X 200      |                  |
|                                                     | 090 X 220      |                  |
|                                                     | 100 X 200      |                  |
|                                                     | 100 X 220      |                  |
|                                                     | İ              |                  |
| Table with one central opening for cable management | 150 X 150      |                  |
| n size 420 mm                                       | 150 X 200      |                  |
| •                                                   | 150 X 240      |                  |
|                                                     |                |                  |
|                                                     |                |                  |