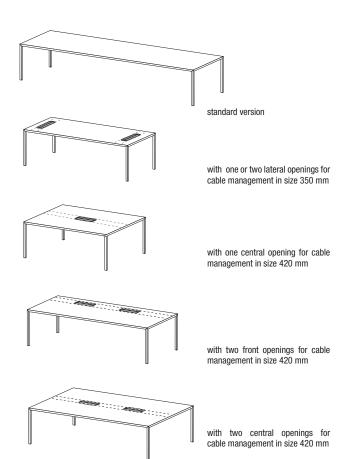

In 23 size options, they are available also in the equipped version with one or two openings for cable management provided with undertop cable trays.

The opening for cable management comes in white lacquered aluminium.

Dims: 350 or 420 mm.

The undertop tray comes in bent sheet in the same colour of the top.

### Accessories

Steel spring to be fitted into the corresponding holes every 50 cm in the lower part of the undertop tray for wire connection from floor to top.

| element                                             | top dims<br>cm | elem             |
|-----------------------------------------------------|----------------|------------------|
| Table in standard version                           | 090 X 160      | Toble            |
| able III Statidatu versiori                         | 090 X 180      | Table v<br>manag |
|                                                     | 090 X 200      |                  |
|                                                     | 090 X 220      |                  |
|                                                     | 090 X 240      |                  |
|                                                     | 100 X 200      |                  |
|                                                     | 100 X 220      |                  |
|                                                     | 100 X 240      | . 1              |
|                                                     | 100 X 260      |                  |
|                                                     | 100 X 280      |                  |
|                                                     | 100 X 300      |                  |
|                                                     | 120 X 240      |                  |
|                                                     | 120 X 260      | Table v          |
|                                                     | 120 X 280      | manag            |
|                                                     | 120 X 300      |                  |
|                                                     | 120 X 360      |                  |
|                                                     | 120 X 400      |                  |
|                                                     | 150 X 150      |                  |
|                                                     | 150 X 200      |                  |
|                                                     | 150 X 240      | '                |
|                                                     | 150 X 300      |                  |
|                                                     | 150 X 360      |                  |
|                                                     | 150 X 400      |                  |
| able with one or two lateral openings for cable     | 090 X 160      | spring           |
| nanagement in size 350 mm                           | 090 X 180      | white la         |
|                                                     | 090 X 200      |                  |
|                                                     | 090 X 220      |                  |
|                                                     | 100 X 200      |                  |
|                                                     | 100 X 220      |                  |
|                                                     | İ              |                  |
| Table with one central opening for cable management | 150 X 150      |                  |
| n size 420 mm                                       | 150 X 200      |                  |
| •                                                   | 150 X 240      |                  |
|                                                     |                |                  |
|                                                     |                |                  |

| element                                   | top dims<br>cm |
|-------------------------------------------|----------------|
| Table with two front openings for cable   | 090 X 240      |
| management in size 420 mm                 |                |
|                                           | 100 X 240      |
|                                           | 100 X 260      |
|                                           | 100 X 280      |
|                                           | 100 X 300      |
|                                           | 120 X 240      |
| 1                                         | 120 X 260      |
|                                           | 120 X 280      |
|                                           | 120 X 300      |
|                                           | 120 X 360      |
|                                           | 120 X 400      |
| Table with two central openings for cable | 120 X 240      |
| management in size 420 mm                 | 120 X 260      |
|                                           | 120 X 280      |
|                                           | 120 X 300      |
|                                           | 120 X 360      |
|                                           | 120 X 400      |
|                                           | 150 X 300      |
|                                           | 150 X 360      |
|                                           | 150 X 400      |