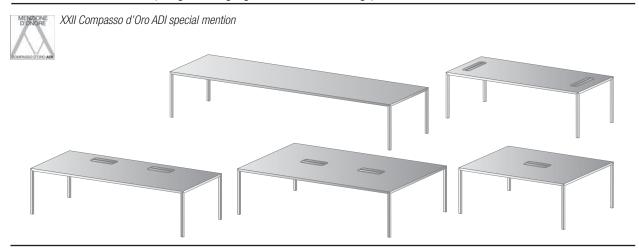

A table with a mono-material finish, featuring exceptional dims thanks to its tension capability.

Thanks to a considerable technological innovation the top can reach large sizes, while levelling and lightness are guaranteed.

# Tops

The tabletop, 35mm in thickness, is a board of composite material made up of an inner frame in aluminium sections, a filling in polystyrene, two aluminium sheets: all clad with a 3 mm thick plate of acrylic resin and white rock minerals, both on the edges and on the top.

#### Legs

Also the legs, made of steel (section 35x35mm) with a structural tensioner, are clad with a plate of white acrilyc resin resulting in a stunning monochromatic and, above all, mono-material finish.

#### **Dims**

Table height 73 cm.