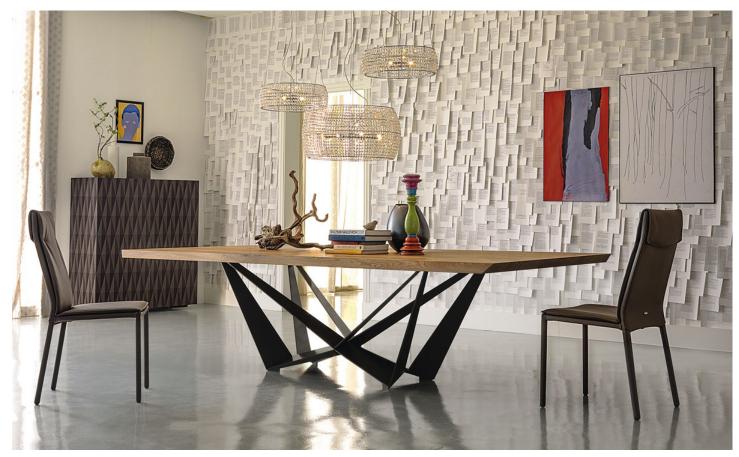

# **SKORPIO WOOD**

Design: Andrea Lucatello

#### DESCRIPTION

Table with transparent varnished metal base (OP0), white (GFM71), black (GFM73) or graphite (GFM69) embossed lacquered steel. Top in Canaletto walnut (NC) or Heritage oak (HR). Wooden top 4cm on 200x100 version and 5cm on 240x120 and 300x120 versions.