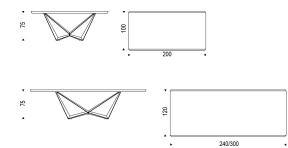

# **SKORPIO WOOD**

Design: Andrea Lucatello



### DIMENSIONS



200x100x75h 240x120x75h 300x120x75h

#### DESCRIPTION

Table with transparent varnished metal base (OP0), white (GFM71), black (GFM73) or graphite (GFM69) embossed lacquered steel. Top in Canaletto walnut (NC) or Heritage oak (HR). Wooden top 4cm on 200x100 version and 5cm on 240x120 and 300x120 versions.

### **FINISHES:** base

le informazioni qui riportate sono basate sugli ultimi dati pubblicati a listino. L'azienda si riserva il diritto di apportare modifiche ai modelli senza preavviso.





## **FINISHES: top**

#### wood

HR Heritage oak NC walnut canaletto

le informazioni qui riportate sono basate sugli ultimi dati pubblicati a listino. L'azienda si riserva il diritto di apportare modifiche ai modelli senza preavviso.