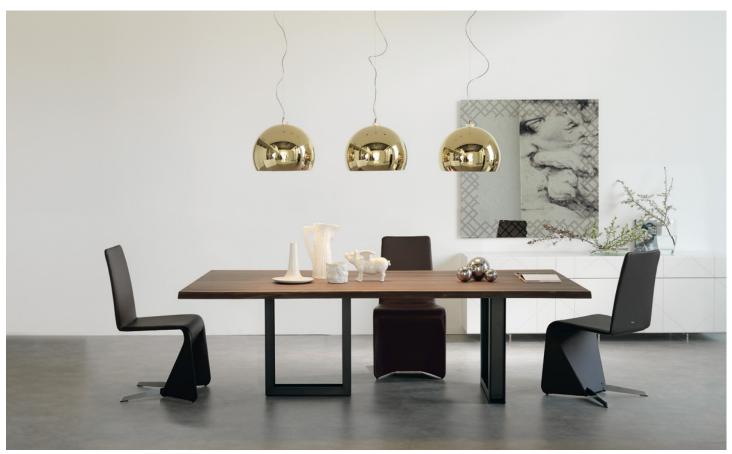

# **SIGMA**

Design: Philip Jackson

### **DIMENSIONS**

200x100x75h - A

200x100x75h - B

240x120x75h - A

240x120x75h - B

300x120x75h - A

300x120x75h - B

### **DESCRIPTION**

Table with transparent varnished metal base. Top in walnut Canaletto with natural solid irregular edges.