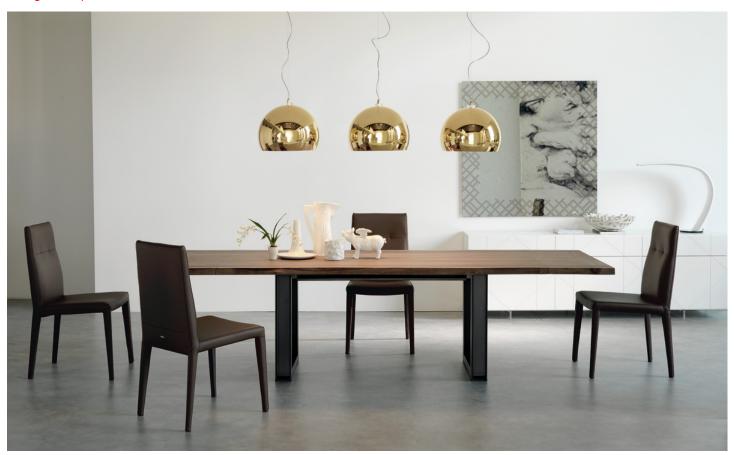

# **SIGMA DRIVE**

Design: Philip Jackson

### **DIMENSIONS**

200/300x110x75h 240/340x120x75h

# **DESCRIPTION**

Extendible table with transparent varnished metal base. Top and extensions in walnut Canaletto with natural solid irregular edges.