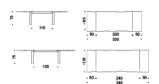

### **DIMENSIONS**

200x100x75h - A

200x100x75h - B

240x120x75h - A

240x120x75h - B

300x120x75h - A

300x120x75h - B

### **DESCRIPTION**

Table with transparent varnished metal base. Top in walnut Canaletto with natural solid irregular edges.

### **DIMENSIONS**

200/300x110x75h 240/340x120x75h

# **DESCRIPTION**

Extendible table with transparent varnished metal base. Top and extensions in walnut Canaletto with natural solid irregular edges.