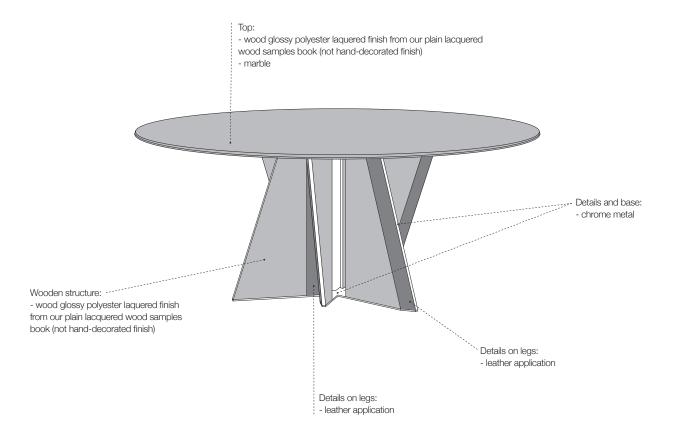

### **TECHNICAL**

Structure: high quality MDF wood, glossy lacquered polyester finish, different finishes available in our monochrome lacquered woods, leather application/ Top: marble or high quality MDF wood, glossy lacquered polyester finish, different finishes available in our monochrome lacquered woods, Version with marble top, to be chosen from our marble collection/ Base and details: Chrome finished metal.