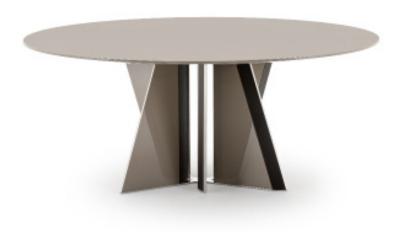

# MILANO Round table

Designer: SBGA | Blengini & Ghirardelli

Year: 2021

### **DESCRIPTION**

The round table of the Milano collection has a circular top available in marble or glossy lacquered wood, supported by a base with a geometric shape. Starting from a metal base, a series of glossy lacquered wooden blades rise up to the table top, creating a fascinating game of diagonal cuts. Leather applications and metal details make this table original and modern.