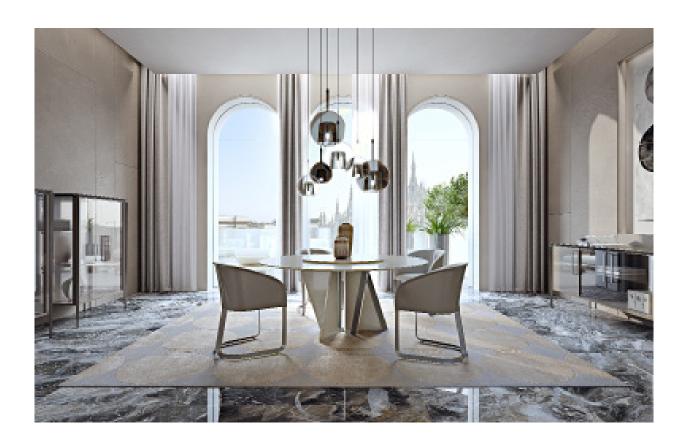

### **DESCRIPTION**

The round table of the Milano collection has a circular top available in marble or glossy lacquered wood, supported by a base with a geometric shape. Starting from a metal base, a series of glossy lacquered wooden blades rise up to the table top, creating a fascinating game of diagonal cuts. Leather applications and metal details make this table original and modern.