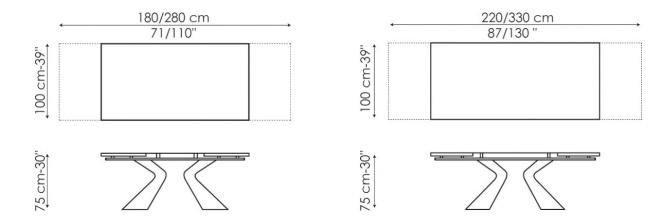

## Ргога

Mauro Lipparini

Prora is a table available both in the fixed or extending versions. The frame and central base are made of steel, painted glossy white, matt white or matt anthracite grey; the table top and extensions are available in white painted or white acid-treated extra light glass or in black acid-treated glass. The two independent side extensions make it possible to increase the length of the table top easily, while retaining ultimate stability and solidity. In the fixed version, the top is available also in the greige canaletto walnut and natural canaletto walnut finishes.