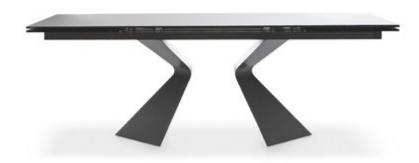

## Ргога

Mauro Lipparini

Prora is a table available both in the fixed or extending versions. The frame and central base are made of steel, painted glossy white, matt white or matt anthracite grey; the table top and extensions are available in white painted or white acid-treated extra light glass or in black acid-treated glass. The two independent side extensions make it possible to increase the length of the table top easily, while retaining ultimate stability and solidity. In the fixed version, the top is available also in the greige canaletto walnut and natural canaletto walnut finishes.