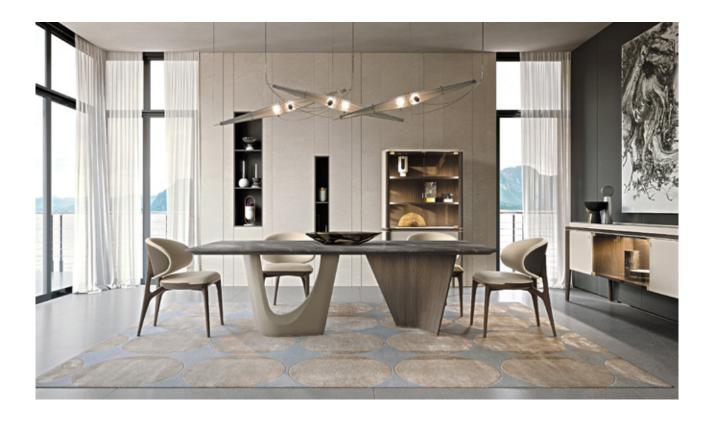

## **DESCRIPTION**

The image of the mountains and nature inspires the shapes of the Pinnacle collection, with evident references in the sculptural base of the table. The top is available in the marble or natural wood version.