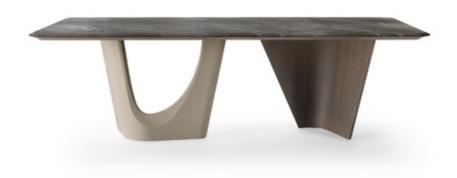

## **DESCRIPTION**

The image of the mountains and nature inspires the shapes of the Pinnacle collection, with evident references in the sculptural base of the table. The top is available in the marble or natural wood version.

## PINNACLE Rectangular table

Designer: Huang Quan

Year: 2021