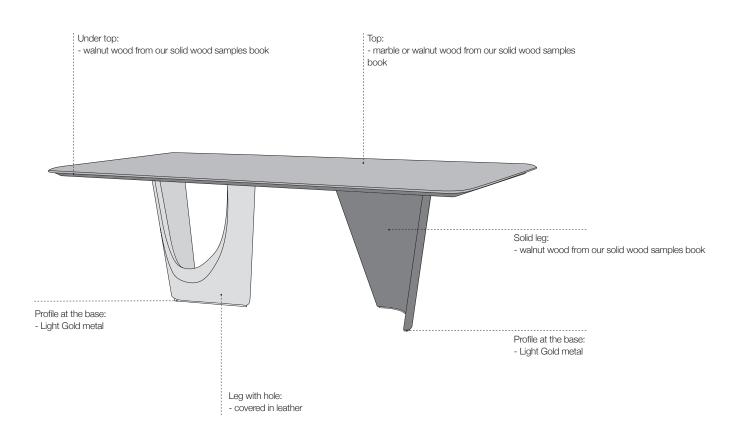

### **TECHNICAL**

Leg with hole: curved birch plywood covered in leather / Solid leg: curved birch plywood walnut wood veneered, finishes available from our natural wood collection / Top: marble or high quality MDF walnut wood veneered, walnut solit wood parts, finishes available from our natural wood collection / Under top: high quality MDF walnut wood veneered, walnut solit wood parts, finishes available from our natural wood collection. Hidden steel reinforcements / Base profiles: metal in Light gold finish.