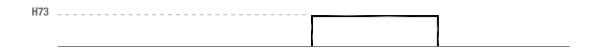

#### **LEGS**

Extruded aluminium legs, 35x35 cross section, with stainless steel structural tie-rod and adjustable feet. Height 73 cm.