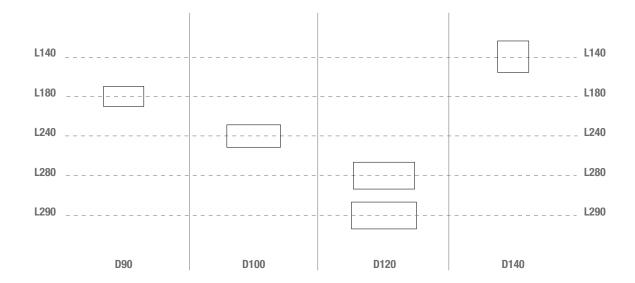

ing top, 35 mm thick, is a composite panel made up of an inner frame of galvanised steel profile, painted with a specific treatment for outdoor use, and filled with polystyrene. This is completely covered, both on the top and on the edges, by a goffered painted aluminium sheet.

#### **LEGS**

Extruded aluminium legs, 35x35 cross section, with stainless steel structural tie-rod and adjustable feet. Height 73 cm.

#### **OUTDOOR COVERING TARPAULIN**

Protective tarpaulin specifically for outdoor products, waterproof, made of 100% polyester, outside with acrylic coating, inside with acrylic resin coating.

Its characteristics are emphasised by its fully fungicidal Teflon finish.

Each tarpaulin comes with a closable slip cover, so that it can be folded and kept correctly when not in use.





# Finishing

The number in the dot corresponds to the number of colour/material finish.

Here below, in the section FINISH OPTIONS, please note all the colours of the materials used for this product.

## **TABLE**

## Top/Structure



Goffered painted

# Finish options

## TOP/STRUCTURE

## Goffered painted