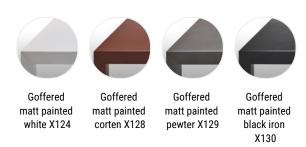

#### TOPS

The load-bearing top, 35 mm thick, is a composite panel made up of an inner frame of galvanised steel profile, painted with a specific treatment for outdoor use, and filled with polystyrene. This is completely covered, both on the top and on the edges, by a goffered painted aluminium sheet.

## Top/Structure

Goffered painted

## TOP/STRUCTURE

## Goffered painted