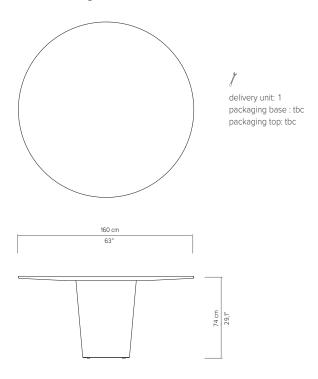

# **TECHNICAL DRAWINGS**

01666 Dining table dia 160 cm

01682 Coffee table 80 x 80 cm

 $<sup>^{\</sup>ast}$  Appearances, measurements and weights may slightly differ from reality.