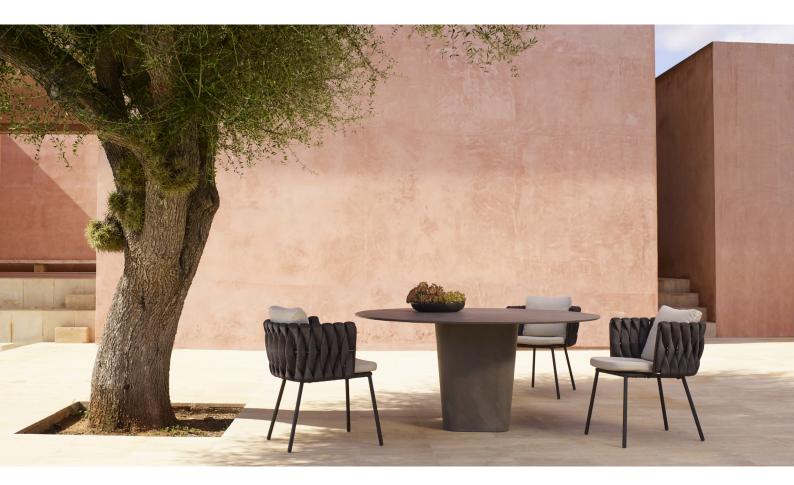

### **DESCRIPTION**

The elegant TAO table collection is a lesson in perfectly balanced contrasts – bold sculptural pedestals and slim table tops that are pleasing to the touch. Italian designer Monica Armani has used refined concrete to give a look of elegant solidity to this dining and coffee table. The dining table has a central pedestal, which supports a finely milled round table top. The coffee table plays tricks with symmetry by setting the finely milled square table top off centre. The TAO tables come in warm, natural linen and wengé tones to create striking centrepieces for any setting.

#### **COLOURS**

10-Linen

89-Wengé