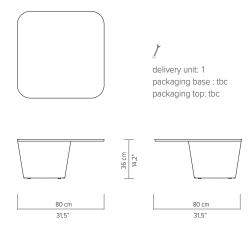

# **TECHNICAL DRAWINGS**

01666 Dining table dia 160 cm

01682 Coffee table 80 x 80 cm

 $<sup>^{\</sup>ast}$  Appearances, measurements and weights may slightly differ from reality.