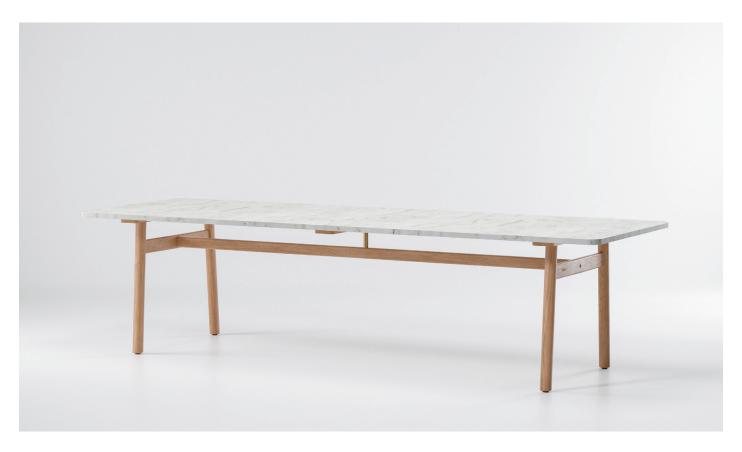

Riva
Dining table 220x94
by Jasper Morrison

## kettal

Collection Riva Reference KS2600200

1/2

The Riva collection of outdoor furniture is above all about achieving a certain atmosphere for the better enjoyment of outdoor space. The plank construction of seat and back follows a long and varied tradition of outdoor chairs made in similar ways, and which in this case provide a high level of comfort and good looks!