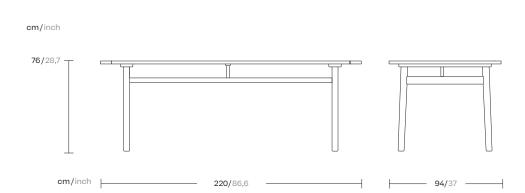

Riva
Dining table 220x94
by Jasper Morrison

## kettal

Collection Riva Reference KS2600200

1/2

The Riva collection of outdoor furniture is above all about achieving a certain atmosphere for the better enjoyment of outdoor space. The plank construction of seat and back follows a long and varied tradition of outdoor chairs made in similar ways, and which in this case provide a high level of comfort and good looks!





## kettal

Designer Jasper Morrison Collection Riva

Reference KS2600200

2/2

Materials

Teak Teak A-Grade, Eco Friendly Oeko-Tek

Marble Antioxy, Mold resistant, Easy Clean, Restist U.V., X-Temperature

Other Characteristics

Adjustable Legs

Legs Finishes

Teak



904

Table Top Finishes

Marble



Marble 079

## Maintenance

Clean with mild soap using sponge or cloth. Be gentle while cleaning, do not scrub aggressively the fabric. Once cleaned please make sure you remove soap excess. In case of aggressive stains clean with diluted household bleach. Clean stains promptly. The longer it remains, more difficult

Once cleaned the fabric steam iron the fabric. Just use steam, be carefull NOT placeing the iron directly in the fabric it will get damage.

will be to remove.