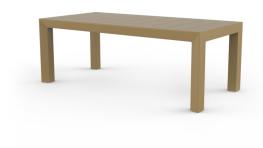

# **FRAME MESA 200x100x75**

#### **Description**

Made of polyethylene resin by rotational moulding. 100% Recyclable. Item suitable for indoor and outdoor use. Available in different finishes.