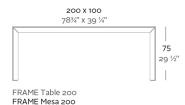

of visual lightness while still definitive and resistant. FRAME meets a wide range of needs in any outdoor space thanks to its variety of pieces. The collection consists of high and low stools, benches, armchairs, a modular sofa, tables of various sizes, chairs and a chaiselongue. The lightness of the pieces as well as the stackable nature of some, such as the chairs and armchairs, make adjustments to their distribution easier and comfortable. Also the chaiselongue, with a reclining backrest, has wheels built into the framework which make moving it easier.

See online: http://www.vondom.com/products/54091

#### **Features**

#### **Description**

Made of polyethylene resin by rotational moulding. 100% Recyclable. Item suitable for indoor and outdoor use. Available in different finishes.



#### Weight

35 Kg

### **Finishes**

BASIC LACQUERED

Ref. 54091 Ref. 54091

Matt Polyethylene Lacquered Polyethylene

| COLOR      | BASIC | LACQUERED /<br>LACADO |
|------------|-------|-----------------------|
| ICE        |       |                       |
| WHITE      |       |                       |
| BLACK      |       |                       |
| STEEL      |       |                       |
| RED        |       |                       |
| PISTACHIO  |       |                       |
| ORANGE     |       |                       |
| KAKI       |       |                       |
| NAVY       |       |                       |
| PLUM       |       |                       |
| TAUPE      |       |                       |
| ECRU       |       |                       |
| BEIGE      |