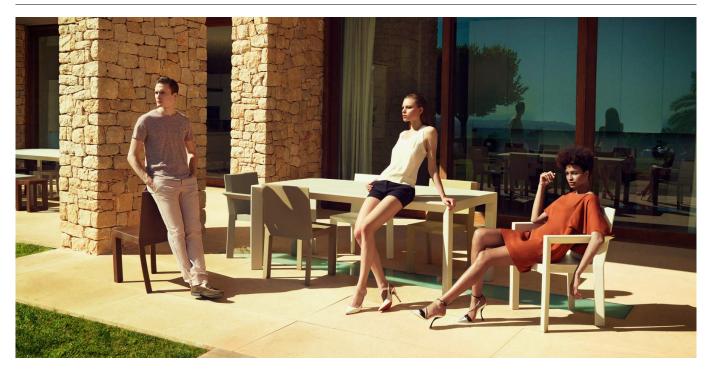

## By Ramón Esteve

FRAME Collection comes from generating serene and timeless shapes using framework as the elementary geometry. The endless possibilities offered by the material using advanced technology, was the motivation to explore the limits. The FRAME section is flared creating pieces of visual lightness while still definitive and resistant. FRAME meets a wide range of needs in any outdoor space thanks to its variety of pieces. The collection consists of high and low stools, benches, armchairs, a modular sofa, tables of various sizes, chairs and a chaiselongue. The lightness of the pieces as well as the stackable nature of some, such as the chairs and armchairs, make adjustments to their distribution easier and comfortable. Also the chaiselongue, with a reclining backrest, has wheels built into the framework which make moving it easier.