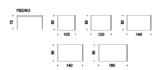

# **PEDRO**

Design: Pierluigi Stella



## **DIMENSIONS**



105x80x75h

120x80x75h

140x80x75h

140x90x75h 160x90x75h

# **DESCRIPTION**

Table with base in matt white or graphite painted steel with or without profile in stailess steel. Top in matt white post-formed, grey porphyry, grey oxide, white elm laminated wood.

#### **FINISHES:** base



le informazioni qui riportate sono basate sugli ultimi dati pubblicati a listino. L'azienda si riserva il diritto di apportare modifiche ai modelli senza preavviso.



## **FINISHES:** top

## laminated post-formed

matt white grey porphyry grey oxide white elm

# **FINISHES: legs**

#### metal

OP71 matt white OP69 matt graphite



# **PEDRO DRIVE**

Design: Pierluigi Stella





#### **DIMENSIONS**



105/155x80x75h 120/170x80x75h 140/190x80x75h 140/200x90x75h 160/220x90x75h

#### **DESCRIPTION**

Exte