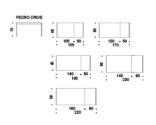

# **PEDRO DRIVE**

Design: Pierluigi Stella

#### **DIMENSIONS**

105/155x80x75h 120/170x80x75h 140/190x80x75h 140/200x90x75h 160/220x90x75h