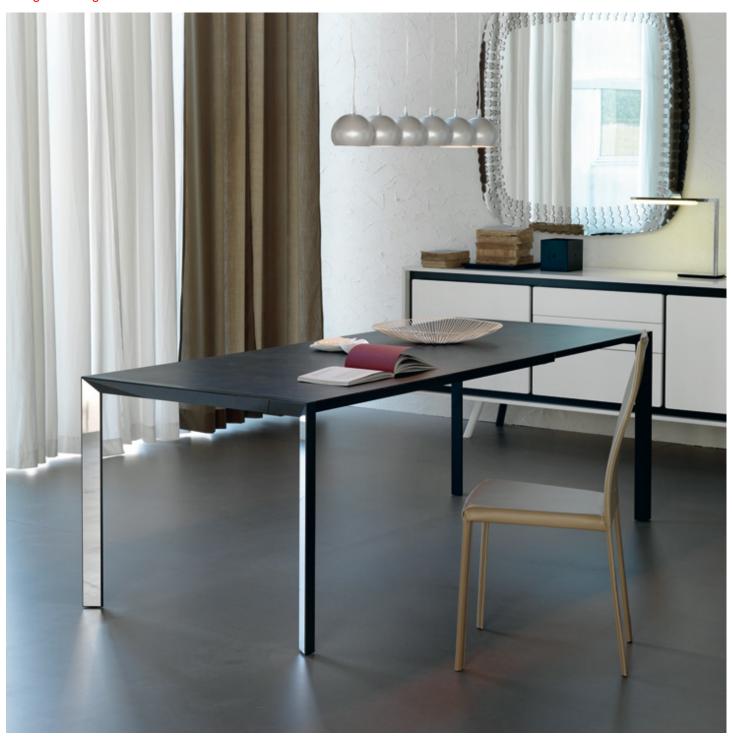

# **PEDRO DRIVE**

Design: Pierluigi Stella

#### **DESCRIPTION**

Extendible table with matt white or graphite painted base with or without profiles in stainless steel. Top and extensions in matt white post-formed, grey porphyry, grey oxide, white elm laminated wood.