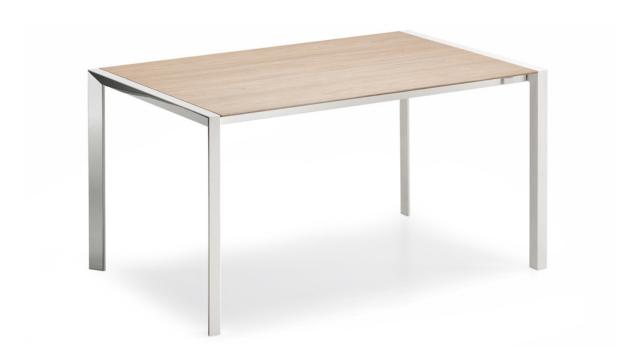

# **PEDRO**

Design: Pierluigi Stella

# **DESCRIPTION**

Table with base in matt white or graphite painted steel with or without profile in stailess steel. Top in matt white post-formed, grey porphyry, grey oxide, white elm laminated wood.