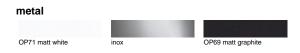

# **PEDRO**

Design: Pierluigi Stella



## **DIMENSIONS**



105x80x75h

120x80x75h

140x80x75h

140x90x75h 160x90x75h

# **DESCRIPTION**

Table with base in matt white or graphite painted steel with or without profile in stailess steel. Top in matt white post-formed, grey porphyry, grey oxide, white elm laminated wood.

#### **FINISHES:** base



le informazioni qui riportate sono basate sugli ultimi dati pubblicati a listino. L'azienda si riserva il diritto di apportare modifiche ai modelli senza preavviso.



## **FINISHES:** top

## laminated post-formed

matt white grey porphyry grey oxide white elm

# **FINISHES: legs**

#### metal

OP71 matt white OP69 matt graphite



# **PEDRO DRIVE**

Design: Pierluigi Stella





#### **DIMENSIONS**



105/155x80x75h 120/170x80x75h 140/190x80x75h 140/200x90x75h 160/220x90x75h

#### **DESCRIPTION**

Extendible table with matt white or graphite painted base with or without profiles in stainless steel. Top and extensions in matt white post-formed, grey porphyry, grey oxide, white elm laminated wood.

## **FINISHES:** base

#### metal





## **FINISHES: top**

#### laminated post-formed