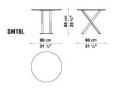

IN BLACK MARQUINIA MARBLE, WHITE CALACATTA MARBLE OR IN MDF WOOD FIBRE PAINTED IN THE FOLLOWING GLOSSY COLOURS: DESERT, ANTHRACITE, STEEL GREY, BROWN PALUDE. THE STRUCTURE IS IN GLOSSY CHROME-PLATED STEEL. IT IS ALSO AVAILABLE IN A VERSION WITH PAINTED BRONZED NICKEL STEEL AND A TOP PAINTED A GLOSSY BRICK HUE.



### **TECHNICAL INFORMATION**

• TOP:

PANEL IN MDF WOOD FIBRE GLOSSY PAINTED

• SUPPORT STRUCTURE:

DRAWN STEEL: CHROMED OR PAINTED

• TOP (SMTE19P-SMTE25P-SMT11P-SMT8P):

MARBLE: CALACATTA O MARQUINIA

• TOP (SMTE30P):

MARBLE CALACATTA

• SUPPORT STRUCTURE:

DRAWN STEEL CHROMED

• FERRULES:

PLASTIC MATERIAL



### **TECHNICAL DRAWINGS**

SMTE30P SMTE30M





SMTE30 SMTE25





SMTE25P SMTE19P





SMTE19M







### **TECHNICAL DRAWINGS**

SMTE25M SMT11P





SMT11L SMT8L





SMT8P