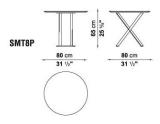

MARQUINIA MARBLE, WHITE CALACATTA MARBLE OR IN MDF WOOD FIBRE PAINTED IN THE FOLLOWING GLOSSY COLOURS: DESERT, ANTHRACITE, STEEL GREY, BROWN PALUDE. THE STRUCTURE IS IN GLOSSY CHROME-PLATED STEEL. IT IS ALSO AVAILABLE IN A VERSION WITH PAINTED BRONZED NICKEL STEEL AND A TOP PAINTED A GLOSSY BRICK HUE.



### **TECHNICAL INFORMATION**

• TOP:

PANEL IN MDF WOOD FIBRE GLOSSY PAINTED

• SUPPORT STRUCTURE:

DRAWN STEEL: CHROMED OR PAINTED

• TOP (SMTE19P-SMTE25P-SMT11P-SMT8P):

MARBLE: CALACATTA O MARQUINIA

• TOP (SMTE30P):

MARBLE CALACATTA

• SUPPORT STRUCTURE:

DRAWN STEEL CHROMED

• FERRULES:

PLASTIC MATERIAL



### **TECHNICAL DRAWINGS**

SMTE30P SMTE30M





SMTE30 SMTE25





SMTE25P SMTE19P





SMTE19M







### **TECHNICAL DRAWINGS**

SMTE25M SMT11P





SMT11L SMT8L





SMT8P