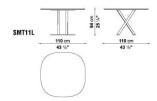

LE IN BLACK MARQUINIA MARBLE, WHITE CALACATTA MARBLE OR IN MDF WOOD FIBRE PAINTED IN THE FOLLOWING GLOSSY COLOURS: DESERT, ANTHRACITE, STEEL GREY, BROWN PALUDE. THE STRUCTURE IS IN GLOSSY CHROME-PLATED STEEL. IT IS ALSO AVAILABLE IN A VERSION WITH PAINTED BRONZED NICKEL STEEL AND A TOP PAINTED A GLOSSY BRICK HUE.



### **TECHNICAL INFORMATION**

• TOP:

PANEL IN MDF WOOD FIBRE GLOSSY PAINTED

• SUPPORT STRUCTURE:

DRAWN STEEL: CHROMED OR PAINTED

• TOP (SMTE19P-SMTE25P-SMT11P-SMT8P):

MARBLE: CALACATTA O MARQUINIA

• TOP (SMTE30P):

MARBLE CALACATTA

• SUPPORT STRUCTURE:

DRAWN STEEL CHROMED

• FERRULES:

PLASTIC MATERIAL



### **TECHNICAL DRAWINGS**

SMTE30P SMTE30M





SMTE30 SMTE25





SMTE25P SMTE19P





SMTE19M







### **TECHNICAL DRAWINGS**

SMTE25M SMT11P





SMT11L SMT8L





SMT8P