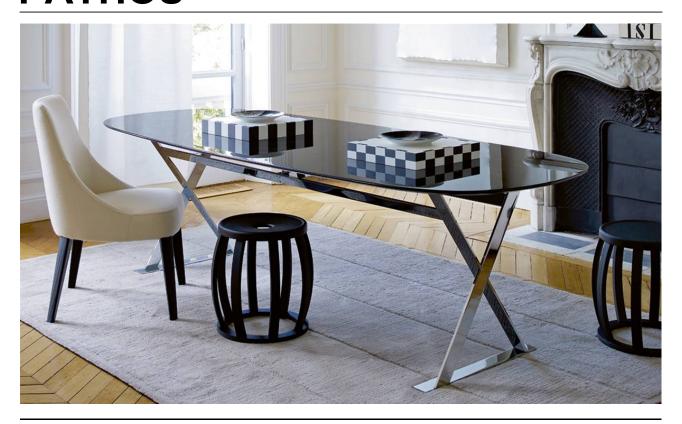

#### **DESCRIPTION**

PATHOS IS THE EVOLUTION OF THE MAX TABLE AND ALTERS THE GLOSSY CHROME-PLATED STEEL STRUCTURE. THE TOP CAN BE RECTANGULAR OR SQUARE WITH ROUNDED ANGLES AND REFINED DETAILS ON THE CURVED EDGES AND IS AVAILABLE IN BLACK MARQUINIA MARBLE, WHITE CALACATTA MARBLE OR IN MDF WOOD FIBRE PAINTED IN THE FOLLOWING GLOSSY COLOURS: DESERT, ANTHRACITE, STEEL GREY, BROWN PALUDE. THE STRUCTURE IS IN GLOSSY CHROME-PLATED STEEL. IT IS ALSO AVAILABLE IN A VERSION WITH PAINTED BRONZED NICKEL STEEL AND A TOP PAINTED A GLOSSY BRICK HUE.