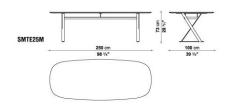

GES AND IS AVAILABLE IN BLACK MARQUINIA MARBLE, WHITE CALACATTA MARBLE OR IN MDF WOOD FIBRE PAINTED IN THE FOLLOWING GLOSSY COLOURS: DESERT, ANTHRACITE, STEEL GREY, BROWN PALUDE. THE STRUCTURE IS IN GLOSSY CHROME-PLATED STEEL. IT IS ALSO AVAILABLE IN A VERSION WITH PAINTED BRONZED NICKEL STEEL AND A TOP PAINTED A GLOSSY BRICK HUE.



### **TECHNICAL INFORMATION**

• TOP:

PANEL IN MDF WOOD FIBRE GLOSSY PAINTED

• SUPPORT STRUCTURE:

DRAWN STEEL: CHROMED OR PAINTED

• TOP (SMTE19P-SMTE25P-SMT11P-SMT8P):

MARBLE: CALACATTA O MARQUINIA

• TOP (SMTE30P):

MARBLE CALACATTA

• SUPPORT STRUCTURE:

DRAWN STEEL CHROMED

• FERRULES:

PLASTIC MATERIAL



### **TECHNICAL DRAWINGS**

SMTE30P SMTE30M





SMTE30 SMTE25





SMTE25P SMTE19P





SMTE19M







### **TECHNICAL DRAWINGS**

SMTE25M SMT11P





SMT11L SMT8L





SMT8P