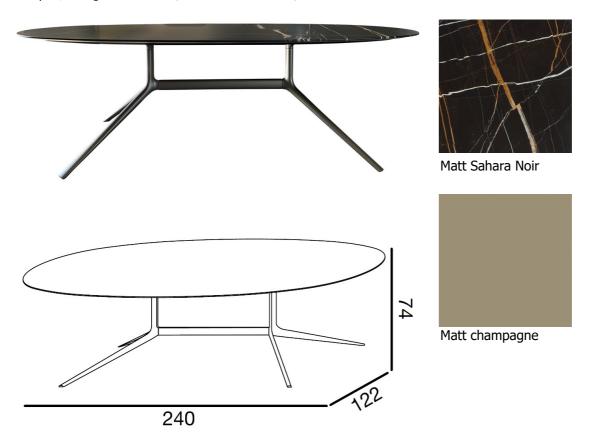

## **Furniture Specification**

| Project:                                        | Tomassini Arredamenti Display                                                                                                                                                                                                                                                                                                                                                                                                                                                                                            |
|-------------------------------------------------|--------------------------------------------------------------------------------------------------------------------------------------------------------------------------------------------------------------------------------------------------------------------------------------------------------------------------------------------------------------------------------------------------------------------------------------------------------------------------------------------------------------------------|
| Item:<br>Qty:                                   | Dining Table<br>1                                                                                                                                                                                                                                                                                                                                                                                                                                                                                                        |
| Name:<br>Description:<br>Dimensions:<br>Finish: | Mondrian<br>Oval dining table with metal structure and marble top.<br>Cm.240x122x74h<br>Structure in matt champagne finish; top in matt Sahara Noir marble.                                                                                                                                                                                                                                                                                                                                                              |
| Manufacturer:                                   | Poliform                                                                                                                                                                                                                                                                                                                                                                                                                                                                                                                 |
| Additional specification:                       | The marble being a natural product, any visible "imperfections" as shades, grains more or less intense, veinings, irregularities on the surface, little holes, or colour differences are an intristic characteristic of this material and cannot be considered a flaw. Each slab of marble used is different from the other and cannot be chosen by customer. For this reason, catalogue pictures are only indicative and the final product may differ from them. These aspects give value and make each product unique. |

Sample / Image Reference (Main Picture is indicative)

Note: