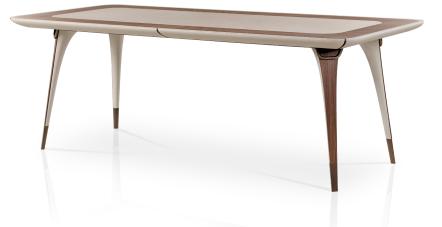

## MELTING LIGHT Rectangular table

Designer: Frank Jiang Year: 2017

## DESCRIPTION

Melting Light collection rectangular table. Wooden structure, finished in sand color walnut solid wood and veneer. Top insert in marble Tobacco al verso. Leather application. Brushed gold metal details. Also available without marble insert. More wooden finishes, marbles and leathers are available in our samples books.