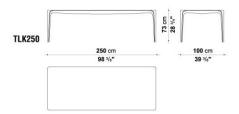

## **TECHNICAL DRAWINGS**

TLK250

## **DESCRIPTION**

LINK IS A UNIQUE PIECE WHICH IS MOULDED, CONTINUOUS, AND WITHOUT ANY VISIBLY JOINED PARTS. IT IS EASILY DISTINGUISHABLE BY ITS 'SOFT' DESIGN, SENSUAL SHAPE AND MATERIAL WHICH AROUSE THE DESIRE TO GENTLY TOUCH ITS SMOOTH SURFACE. PRODUCED IN CRISTALPLANT. IT HAS AN UNIQUE RECTANGULAR SHAPE, AN UNIQUE WHITE COLORATION AND AN UNIQUE DIMENSIONS CM 250X100.