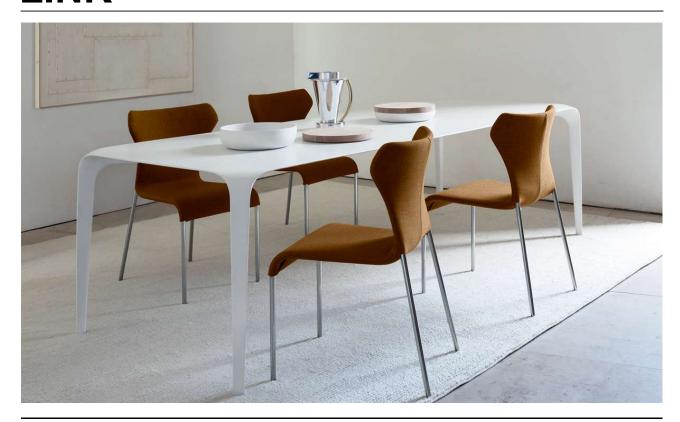

## **DESCRIPTION**

LINK IS A UNIQUE PIECE WHICH IS MOULDED, CONTINUOUS, AND WITHOUT ANY VISIBLY JOINED PARTS. IT IS EASILY DISTINGUISHABLE BY ITS 'SOFT' DESIGN, SENSUAL SHAPE AND MATERIAL WHICH AROUSE THE DESIRE TO GENTLY TOUCH ITS SMOOTH SURFACE. PRODUCED IN CRISTALPLANT. IT HAS AN UNIQUE RECTANGULAR SHAPE, AN UNIQUE WHITE COLORATION AND AN UNIQUE DIMENSIONS CM 250X100.