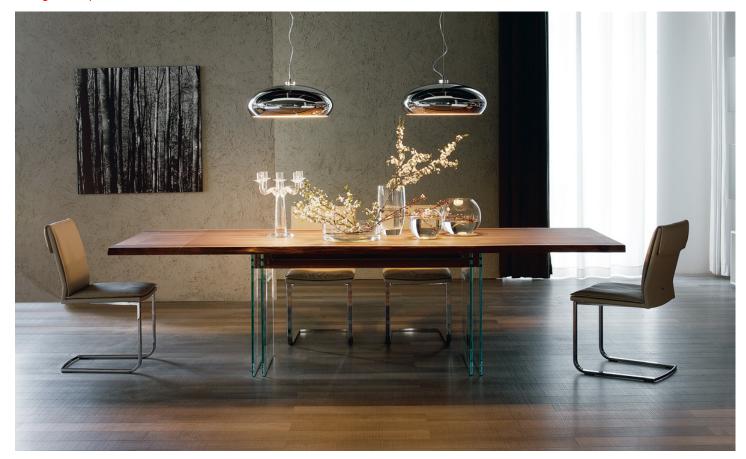

# **IKON DRIVE**

Design: Philip Jackson

# DESCRIPTION

Extandable table with extraclear tempered glass base 15 mm and graphite beam. Top and extensions in solid walnut with natural irregular edges. Available also walnut Canaletto beam.