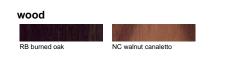

#### FINISHES: beam

| wood          |                     |
|---------------|---------------------|
| RB burned oak | NC walnut canaletto |

metal

OP69 matt graphite

le informazioni qui riportate sono basate sugli ultimi dati pubblicati a listino. L'azienda si riserva il diritto di apportare modifiche ai modelli senza preavviso.