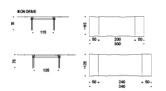

# **IKON DRIVE**

Design: Philip Jackson

## DIMENSIONS

200/300x110x75h 240/340x120x75h