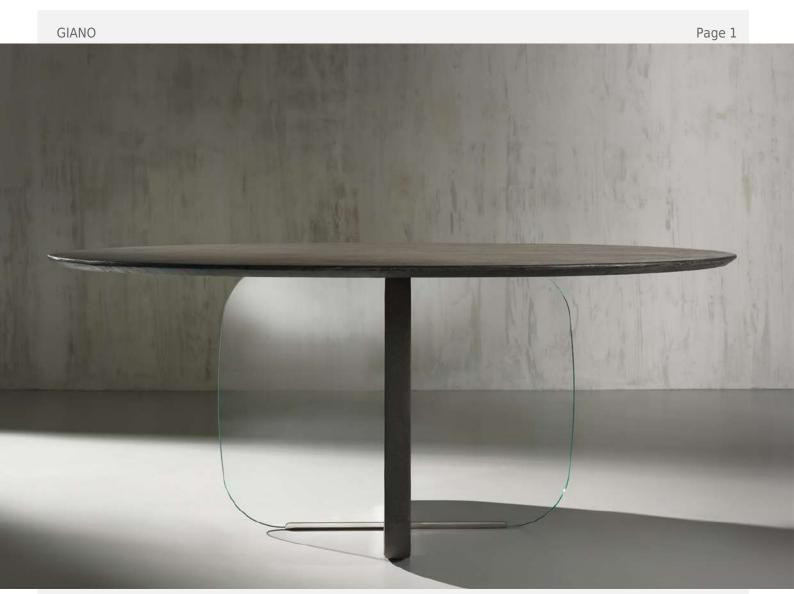

# Description

A table with two souls, visually light but imposing in its structure, which surprises with the varying of its shape as the viewer's perspective changes, in a masterly play of transparencies that enhances the essential lines of the design and the versatility of the material. The base, sculptural yet soft in shape, is formed by a material interlocking between a thin transparent sheet and a thick monolith that supports the round or oval wooden top, in chromatic continuity with the base.

GIANO's duality emerges even more clearly and incisively in the material contrast that represents a figurative passage between the sky and the earth: from the purity of the extra-clear tempered glass to the tactile spatulated finish of the wood of the base and the top, handmade Volcanic earth-based cement coating in Lipari White, Vesuvio Brown or Etna Grey colors and protected by a surface finish with special resins that make it pleasing to the touch and wear resistant. Just like Janus, the mythological god who inspired it, this table represents a vision of both past and future, the meeting point between the purity of the lines and the formal synthesis of shapes with the experimentation with materials and finishes, two basic and recurring elements in Acerbis's design thinking.