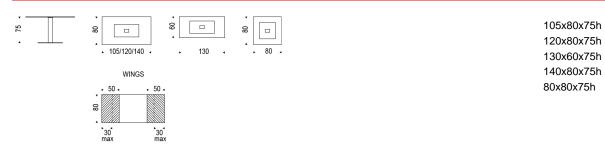

# **ELVIS**

Design: Alberto Danese



#### **DIMENSIONS**



## **DESCRIPTION**

Table with stainless steel anti-marks base and stainless steel column. Clear glass top 15mm or top in glossy polished white post-formed laminated finish. Steel extensions can be fitted only to glass tops except for size 130x60x75h.

#### **FINISHES:** base

# metal

## **FINISHES: top**



| \A/ | $\hat{}$ | ^ | М |
|-----|----------|---|---|
|     |          |   |   |

nolished white laminated

glass

clear



# **ELVIS BIG**

Design: Alberto Danese



## **DIMENSIONS**



160x90x75h 180x90x75h 200x100x75h

# **DESCRIPTION**

Table with stainless steel anti-marks base and stainless steel column. Tempered clear glass top 15mm.

## **FINISHES:** base

#### metal





| <b>FINISHE</b> | S: top | ) |
|----------------|--------|---|
|----------------|--------|---|

glass