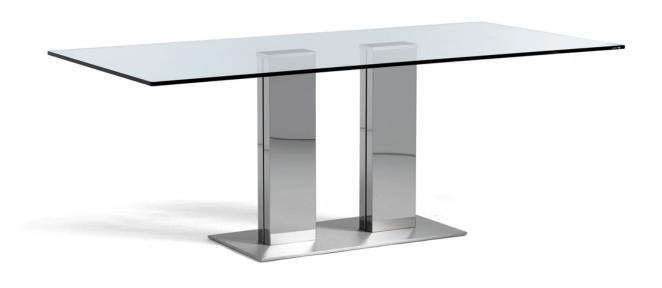

# **ELVIS BIG**

Design: Alberto Danese

# **DESCRIPTION**

Table with stainless steel anti-marks base and stainless steel column. Tempered clear glass top 15mm.