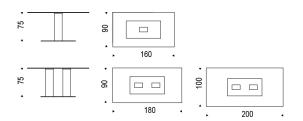

# **ELVIS**

Design: Alberto Danese



#### **DIMENSIONS**



## **DESCRIPTION**

Table with stainless steel anti-marks base and stainless steel column. Clear glass top 15mm or top in glossy polished white post-formed laminated finish. Steel extensions can be fitted only to glass tops except for size 130x60x75h.

#### **FINISHES:** base

# metal

## **FINISHES: top**



| \A/ | $\hat{}$ | ^ | М |
|-----|----------|---|---|
|     |          |   |   |

nolished white laminated

glass

clear



# **ELVIS BIG**

Design: Alberto Danese



## **DIMENSIONS**



160x90x75h 180x90x75h 200x100x75h

# **DESCRIPTION**

Table with stainless steel anti-marks base and stainless steel column. Tempered clear glass top 15mm.

## **FINISHES:** base

#### metal





| <b>FINISHE</b> | S: top | ) |
|----------------|--------|---|
|----------------|--------|---|

glass

....



# **ELVIS DRIVE**

Design: Alberto Danese



## **DIMENSIONS**



105/165x80x75h 120/180x80x75h

## **DESCRIPTION**

Extendible table with stainless steel anti-marks base and stainless steel column. 15mm clear tempered glass top with transparent methacrylate extentions or top and extentions in shiny polished white post-formed laminated finish.

#### **FINISHES:** base





| FINISHES: top | ) |
|---------------|---|
|---------------|---|

glass

clea

laminated post-formed

polished wh