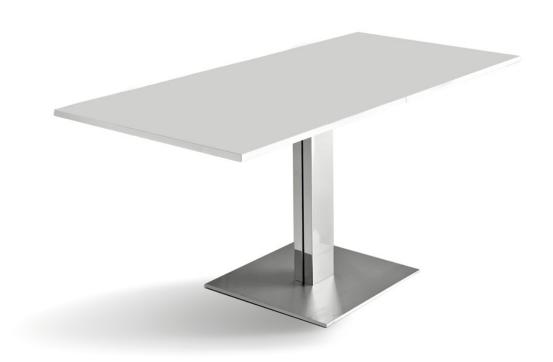

# **ELVIS**

Design: Alberto Danese

## **DESCRIPTION**

Table with stainless steel anti-marks base and stainless steel column. Clear glass top 15mm or top in glossy polished white post-formed laminated finish. Steel extensions can be fitted only to glass tops except for size 130x60x75h.