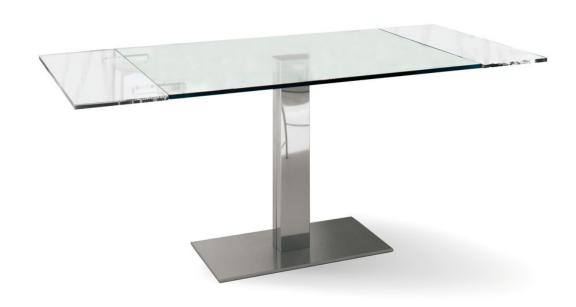

# **ELVIS DRIVE**

Design: Alberto Danese

## **DESCRIPTION**

Extendible table with stainless steel anti-marks base and stainless steel column. 15mm clear tempered glass top with transparent methacrylate extentions or top and extentions in shiny polished white post-formed laminated finish.