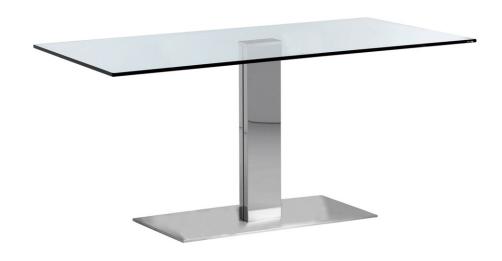

# **ELVIS**

Design: Alberto Danese

## **DESCRIPTION**

Table with stainless steel anti-marks base and stainless steel column. Clear glass top 15mm or top in glossy polished white post-formed laminated finish. Steel extensions can be fitted only to glass tops except for size 130x60x75h.