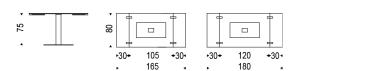

nless steel column. Clear glass top 15mm or top in glossy polished white post-formed laminated finish. Steel extensions can be fitted only to glass tops except for size 130x60x75h.

#### **FINISHES:** base

# metal

## **FINISHES: top**



| \A/ | $\hat{}$ | ^ | М |
|-----|----------|---|---|
|     |          |   |   |

nolished white laminated

glass

clear



# **ELVIS BIG**

Design: Alberto Danese



## **DIMENSIONS**



160x90x75h 180x90x75h 200x100x75h

# **DESCRIPTION**

Table with stainless steel anti-marks base and stainless steel column. Tempered clear glass top 15mm.

## **FINISHES:** base

#### metal





| <b>FINISHE</b> | S: top | ) |
|----------------|--------|---|
|----------------|--------|---|

glass

....



# **ELVIS DRIVE**

Design: Alberto Danese



## **DIMENSIONS**



105/165x80x75h 120/180x80x75h

## **DESCRIPTION**

Extendible table with stainless steel anti-marks base and stainless steel column. 15mm clear tempered glass top with transparent methacrylate extentions or top and extentions in shiny polished white post-formed laminated finish.

#### **FINISHES:** base





| FINISHES: top | ) |
|---------------|---|
|---------------|---|

glass

clea

laminated post-formed

polished white



# **ELVIS TURN**

Design: Alberto Danese



#### **DIMENSIONS**



130x71/Ø130x75h - R 80x105/165x75h - A 80x120/180x75h - B 80x80/160x75h - C

#### **DESCRIPTION**

Table with stainless steel anti-marks base and stainless steel column. Top and extensions in glossy polished white laminated finish. In versions A and B the top is post-formed laminated.

## **FINISHES