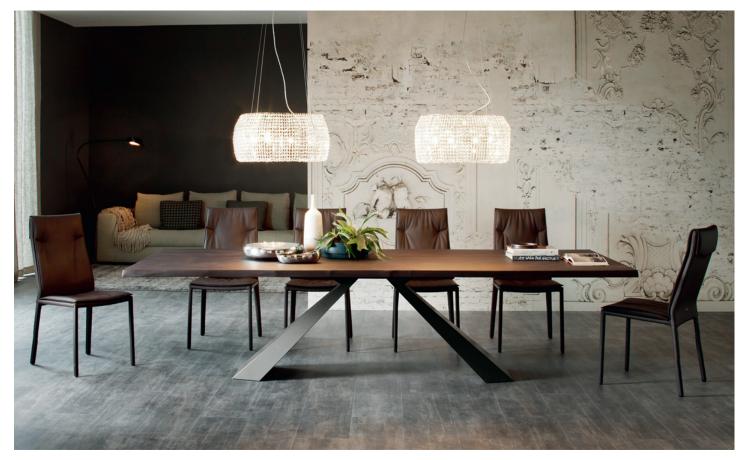

## **ELIOT WOOD**

Design: Giorgio Cattelan

#### DESCRIPTION

Table with base in white or graphite embossed lacquered steel or in satine stainless steel. Top in Canaletto walnut or burned oak with natural irregular edges.