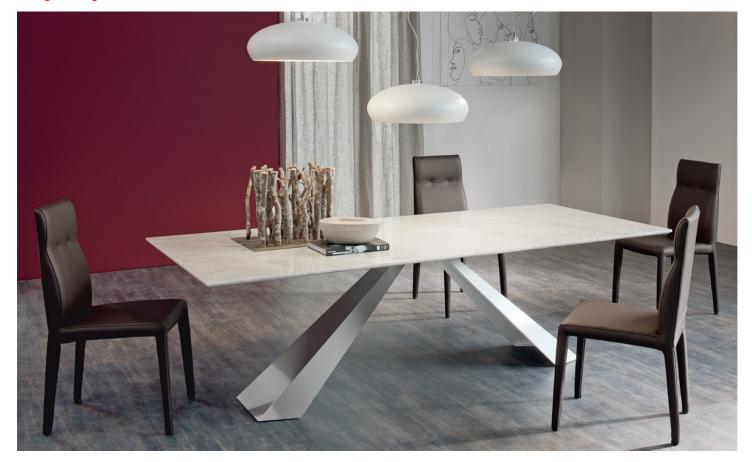

### ELIOT Design: Giorgio Cattelan

#### DESCRIPTION

Table with base in white, black or graphite embossed lacquered steel or in satine stainless steel. 12 mm top in white or graphite painted extra clear glass or white or graphite painted frosted extra clear glass or white Carrara or Emperador marble. 15 mm glass top on 240x120 version.