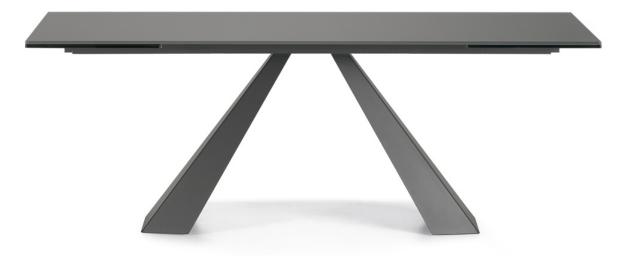

#### DESCRIPTION

Extendible table with base in white or graphite embossed lacquered steel or in satine stainless steel. Top and extensions in 12mm in white or graphite painted extra clear glass or white or graphite painted frosted extra clear glass.

#### **FINISHES:** base

le informazioni qui riportate sono basate sugli ultimi dati pubblicati a listino. L'azienda si riserva il diritto di apportare modifiche ai modelli senza preavviso.

CATTELAN ITALIA spa - Via Pilastri 15 - 36010 Carrè - Vicenza Italy - Phone +39 0445318711 - Fax +39 0445 314289 - Email: info@cattelanitalia.com www.cattelanitalia.com