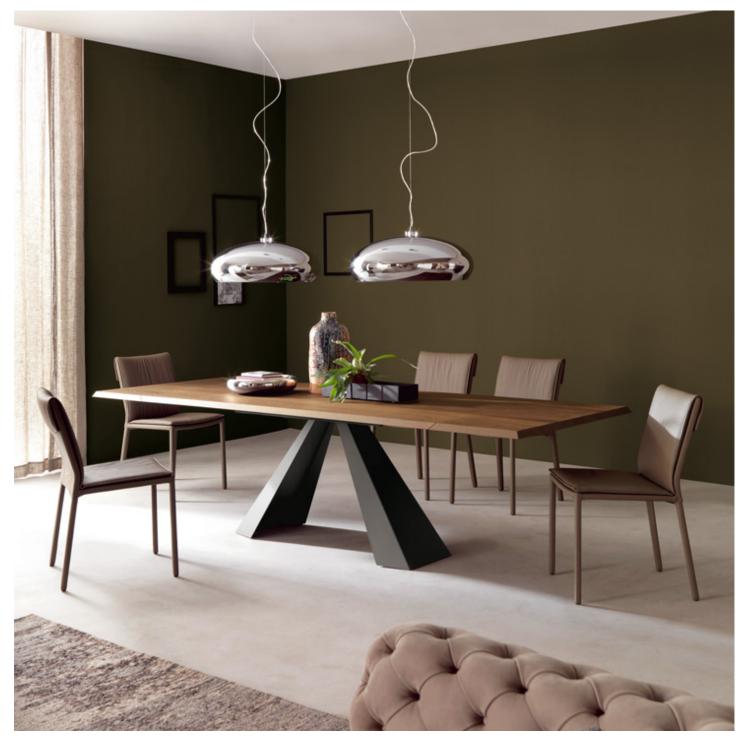

## **ELIOT WOOD**

Design: Giorgio Cattelan

#### DIMENSIONS

200x100x75h 240x120x75h 300x120x75h

#### DESCRIPTION

Table with base in white or graphite embossed lacquered steel or in satine stainless steel. Top in Canaletto walnut or burned oak with natural irregular edges.