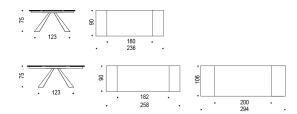

white, black or graphite embossed lacquered steel or in satine stainless steel. 12 mm top in white or graphite painted extra clear glass or white or graphite painted frosted extra clear glass or white Carrara or Emperador marble. 15 mm glass top on 240x120 version.

#### FINISHES: base

le informazioni qui riportate sono basate sugli ultimi dati pubblicati a listino. L'azienda si riserva il diritto di apportare modifiche ai modelli senza preavviso.

CATTELAN ITALIA spa - Via Pilastri 15 - 36010 Carrè - Vicenza Italy - Phone +39 0445318711 - Fax +39 0445 314289 - Email: info@cattelanitalia.com www.cattelanitalia.com





#### **FINISHES: top**

glass

extra white

extra clear frosted glass white painted ex

extra clear graphite extra clea



#### marble



Emperador







#### DIMENSIONS



160/236x90x75h 182/258x90x75h 200/294x106x75h

#### DESCRIPTION

Extendible table with base in white or graphite embossed lacquered steel or in satine stainless steel. Top and extensions in 12mm in white or graphite painted extra clear glass or white or graphite painted frosted extra clear glass.

#### **FINISHES:** base



le informazioni qui riportate sono basate sugli ultimi dati pubblicati a listino. L'azienda si riserva il diritto di apportare modifiche ai modelli senza preavviso.

CATTELAN ITALIA spa - Via Pilastri 15 - 36010 Carrè - Vicenza Italy - Phone +39 0445318711 - Fax +39 0445 314289 - Email: info@cattelanitalia.com www.cattelanitalia.com



#### **FINISHES: top**

#### glass



extra white

extra clear frosted glass white painted

extra clear graphite

cattelan extra clear