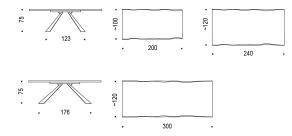

a Italy - Phone +39 0445318711 - Fax +39 0445 314289 - Email: info@cattelanitalia.com www.cattelanitalia.com



#### **FINISHES: top**

#### glass



extra white

extra clear frosted glass white painted

extra clear graphite

cattelan extra clear frosted glass graphite painted



## **ELIOT ROUND**

Design: Giorgio Cattelan





#### DIMENSIONS



ø160x75h ø180x75h ø80 lazy susan

#### DESCRIPTION

Table with base in white, black or graphite embossed lacquered steel or in satine stainless steel. 15mm top in white or graphite painted extra clear glass or white Carrara or Emperador marble. Optional central swivelling tray in glass or marble matching the top.

# FINISHES: base

#### FINISHES: top





#### marble



Emperador



## **ELIOT WOOD**

Design: Giorgio Cattelan



#### DIMENSIONS



200x100x75h 240x120x75h 300x120x75h

#### DESCRIPTION

Table with base in white or graphite embossed lacquered steel or in satine stainless steel. Top in Canaletto walnut or burned oak with natural irregular edges.

#### **FINISHES:** base





#### **FINISHES: top**

#### wood

RB burned oak NC walnut canaletto



## **ELIOT WOOD DRIVE**

Design: Giorgio Cattelan





#### DIMENSIONS



140/222x90x75h 160/242x90x75h 180/262x90x75h 200/282x100x75h

#### DESCRIPTION

Extendible table with base in white or graphite embossed lacquered steel or in satine stainless steel. Top and extensions in Canaletto walnut or burned oak.

#### **FINISHES:** base



#### **FINISHES: top**

#### wood