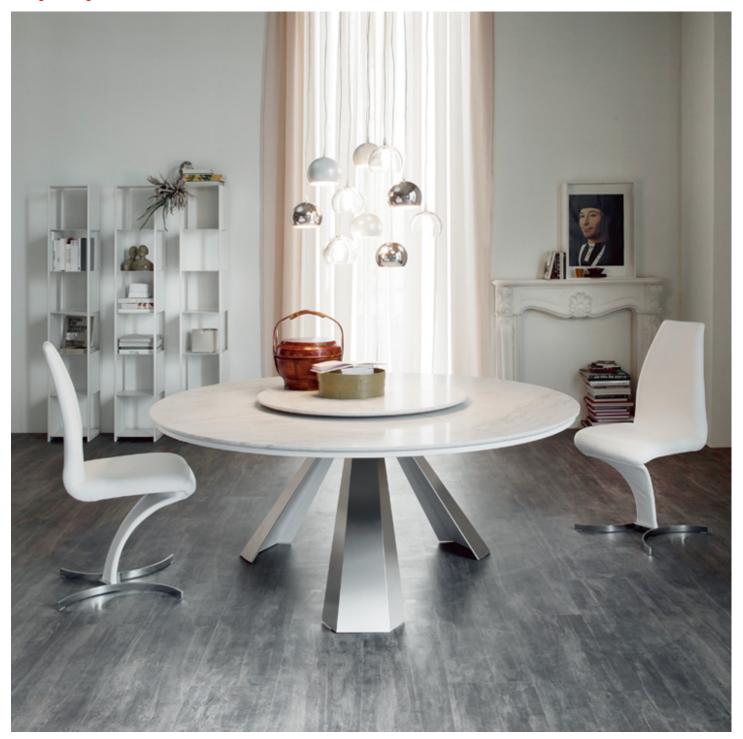

#### DESCRIPTION

Table with base in white, black or graphite embossed lacquered steel or in satine stainless steel. 15mm top in white or graphite painted extra clear glass or white Carrara or Emperador marble. Optional central swivelling tray in glass or marble matching the top.

#### marble

Emperador