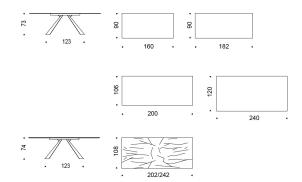

#### DIMENSIONS

160x90x75h 182x90x75h 200x106x75h 202x108x75h 240x120x75h 242x108x75h