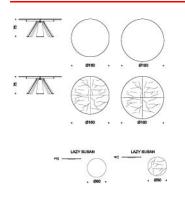

#### DIMENSIONS

ø160x75h ø180x75h ø80 lazy susan

#### DESCRIPTION

Table with base in white, black or graphite embossed lacquered steel or in satine stainless steel. 15mm top in white or graphite painted extra clear glass or white Carrara or Emperador marble. Optional central swivelling tray in glass or marble matching the top.