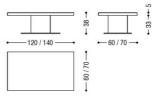

## Boss Basic Rettangolare Boss Basic Rectangular

Boss Basic Small Boss Basic Small