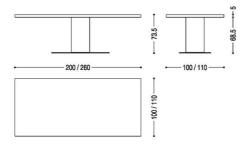

## Boss Basic Rettangolare Boss Basic Rectangular

Boss Basic Small Boss Basic Small