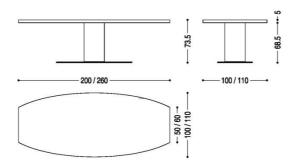

## RIVA 1920 BOSS BASIC

Tavolo Boss Basic Boss Basic Table

Boss Basic Ovale Boss Basic Oval

Boss Basic Quadrato Boss Basic Square