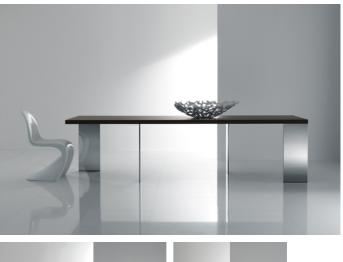

## **FINISHES**

Wooden top: lauro preto, black pigmented ash, brown oak. Glass top: back-lacquered glass in white or black.

## **TECHNICAL CHARACTERISTICS**

- WOODEN TOP: double-panel, thick wooden top, veneer stained in oak, lauro preto or black pigmented ash.
- GLASS TOP: Float glass 12 mm thick, tempered and varnished. Polished shiny edges.
- STEEL LEGS: Structural panel in welded inox sheet, covered with polished inox steel AISI 304.
- BENEATH TOP: Chipboard panel with embossed polyurethane white paint.