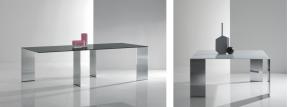

## **FINISHES**

Wooden top: lauro preto, black pigmented ash, brown oak. Glass top: back-lacquered glass in white or black.

## **TECHNICAL CHARACTERISTICS**

- WOODEN TOP: double-panel, thick wooden top, veneer stained in oak, lauro preto or black pigmented ash.
- GLASS TOP: Float glass 12 mm thick, tempered and varnished. Polished shiny edges.
- STEEL LEGS: Structural panel in welded inox sheet, covered with polished inox steel AISI 304.
- BENEATH TOP: Chipboard panel with embossed polyurethane white paint.