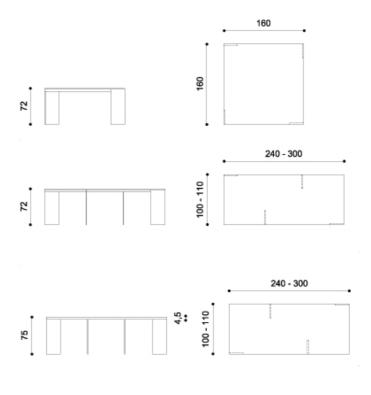

## **TECHNICAL CHARACTERISTICS**

- WOODEN TOP: double-panel, thick wooden top, veneer stained in oak, lauro preto or black pigmented ash.
- GLASS TOP: Float glass 12 mm thick, tempered and varnished. Polished shiny edges.
- STEEL LEGS: Structural panel in welded inox sheet, covered with polished inox steel AISI 304.
- BENEATH TOP: Chipboard panel with embossed polyurethane white paint.