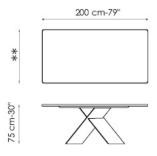

white extra-light acid treated glass / lacquered mat white extensions (or white extra-light acid treated glass extensions, on request)

\*\* AX - length: 200 cm - width: wood and ceramic top: 100 cm / glass: 99 cm