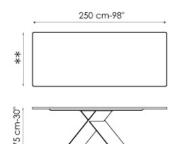

\*\* AX - length: 250 cm - width: wood, glass and ceramic top: 100 cm

\*\* AX - length: 300 cm - width: wood and glass top: 108 cm / ceramic: 100 cm

\*\* AX extending version - length: 200/300 or 220/320 cm - width: wood and ceramic top: 99 cm