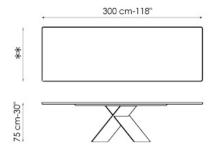

\*\* AX - length: 250 cm - width: wood, glass and ceramic top: 100 cm

\*\* AX - length: 300 cm - width: wood and glass top: 108 cm / ceramic: 100 cm

\*\* AX extending version - length: 200/300 or 220/320 cm - width: wood and ceramic top: 99 cm