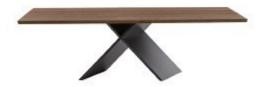

## АХ

Gino Carollo

A game of contrasting materials was devised for the AX table: indeed, the legs are available in metal, painted in a variety of shades or with burnished finish; the table top comes in various types of glass, wood or ceramic.