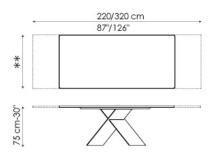

\*\* AX - length: 250 cm - width: wood, glass and ceramic top: 100 cm

\*\* AX - length: 300 cm - width: wood and glass top: 108 cm / ceramic: 100 cm

\*\* AX extending version - length: 200/300 or 220/320 cm - width: wood and ceramic top: 99 cm