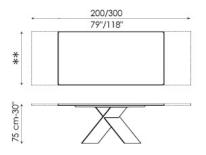

white extra-light acid treated glass / lacquered mat white extensions (or white extra-light acid treated glass extensions, on request)

\*\* AX - length: 200 cm - width: wood and ceramic top: 100 cm / glass: 99 cm

\*\* AX - length: 250 cm - width: wood, glass and ceramic top: 100 cm

\*\* AX - length: 300 cm - width: wood and glass top: 108 cm / ceramic: 100 cm

\*\* AX extending version - length: 200/300 or 220/320 cm - width: wood and ceramic top: 99 cm