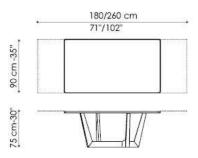

-----

Art 240x120 cm - available only in solid American walnut, glass, ceramic

<sup>\*\*</sup> Art - length: 250 cm - width: lacquered, veneered wood, solid wood, glass, ceramic top: 100 cm / wood with natural edges: 110 cm

<sup>\*\*</sup> Art - length: 300 cm - width: lacquered, veneered wood, solid wood, glass, ceramic top: 108 cm / wood with natural edges, solid American walnut, glass, ceramic: 120 cm

<sup>\*\*</sup> Art leaf version - length: 200/300 cm - width: lacquered, veneered wood, glass: 99 cm / ceramic: 100 cm