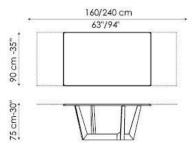

<sup>\*\*</sup> Art - length: 300 cm - width: lacquered, veneered wood, solid wood, glass, ceramic top: 108 cm / wood with natural edges, solid American walnut, glass, ceramic: 120 cm

<sup>\*\*</sup> Art leaf version - length: 200/300 cm - width: lacquered, veneered wood, glass: 99 cm / ceramic: 100 cm