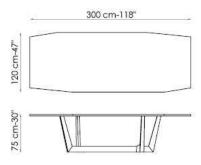

# Art

Gino Carollo

The base of the Art table is in metal; the table top - rectangular, in the fixed or leaf version - is available in wood, glass or ceramic.

<sup>\*\*</sup> Art - length: 300 cm - width: lacquered, veneered wood, solid wood, glass, ceramic top: 108 cm / wood with natural edges, solid American walnut, glass, ceramic: 120 cm

<sup>\*\*</sup> Art leaf version - length: 200/300 cm - width: lacquered, veneered wood, glass: 99 cm / ceramic: 100 cm