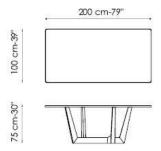

-----

Art 240x120 cm - available only in solid American walnut, glass, ceramic

<sup>\*\*</sup> Art - length: 250 cm - width: lacquered, veneered wood, solid wood, glass, ceramic top: 100 cm / wood with natural edges: 110 cm

<sup>\*\*</sup> Art - length: 300 cm - width: lacquered, veneered wood, solid wood, glass, ceramic top: 108 cm / wood with natural edges, solid American walnut, glass, ceramic: 120 cm

<sup>\*\*</sup> Art leaf version - length: 200/300 cm - width: lacquered, veneered wood, glass: 99 cm / ceramic: 100 cm