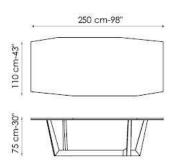

-----

Art 240x120 cm - available only in solid American walnut, glass, ceramic

<sup>\*\*</sup> Art - length: 250 cm - width: lacquered, veneered wood, solid wood, glass, ceramic top: 100 cm / wood with natural edges: 110 cm