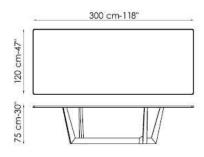

# Art

Gino Carollo

The base of the Art table is in metal; the table top - rectangular, in the fixed or leaf version - is available in wood, glass or ceramic.

<sup>\*\*</sup> Art - length: 300 cm - width: lacquered, veneered wood, solid wood, glass, ceramic top: 108 cm / wood with natural edges, solid American walnut, glass, ceramic: 120 cm

<sup>\*\*</sup> Art leaf version - length: 200/300 cm - width: lacquered, veneered wood, glass: 99 cm / ceramic: 100 cm