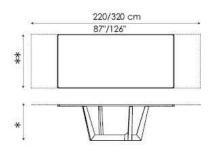

-----

Art 240x120 cm - available only in solid American walnut, glass, ceramic

<sup>\*\*</sup> Art - length: 250 cm - width: lacquered, veneered wood, solid wood, glass, ceramic top: 100 cm / wood with natural edges: 110 cm

<sup>\*\*</sup> Art - length: 300 cm - width: lacquered, veneered wood, solid wood, glass, ceramic top: 108 cm / wood with natural edges, solid American walnut, glass, ceramic: 120 cm

<sup>\*\*</sup> Art leaf version - length: 200/300 cm - width: lacquered, veneered wood, glass: 99 cm / ceramic: 100 cm