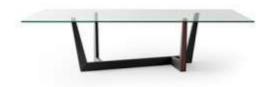

# Art

Gino Carollo

The base of the Art table is in metal; the table top - rectangular, in the fixed or leaf version - is available in wood, glass or ceramic.