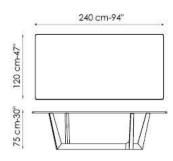

-----

Art 240x120 cm - available only in solid American walnut, glass, ceramic

<sup>\*\*</sup> Art - length: 250 cm - width: lacquered, veneered wood, solid wood, glass, ceramic top: 100 cm / wood with natural edges: 110 cm