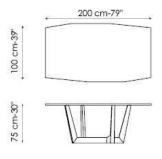

-----

Art 240x120 cm - available only in solid American walnut, glass, ceramic

<sup>\*\*</sup> Art - length: 250 cm - width: lacquered, veneered wood, solid wood, glass, ceramic top: 100 cm / wood with natural edges: 110 cm

<sup>\*\*</sup> Art - length: 300 cm - width: lacquered, veneered wood, solid wood, glass, ceramic top: 108 cm / wood with natural edges, solid American walnut, glass, ceramic: 120 cm

<sup>\*\*</sup> Art leaf version - length: 200/300 cm - width: lacquered, veneered wood, glass: 99 cm / ceramic: 100 cm