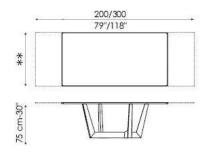

-----

Art 240x120 cm - available only in solid American walnut, glass, ceramic

<sup>\*\*</sup> Art - length: 250 cm - width: lacquered, veneered wood, solid wood, glass, ceramic top: 100 cm / wood with natural edges: 110 cm

<sup>\*\*</sup> Art - length: 300 cm - width: lacquered, veneered wood, solid wood, glass, ceramic top: 108 cm / wood with natural edges, solid American walnut, glass, ceramic: 120 cm

<sup>\*\*</sup> Art leaf version - length: 200/300 cm - width: lacquered, veneered wood, glass: 99 cm / ceramic: 100 cm