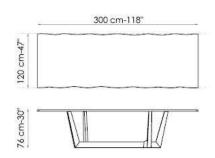

<sup>\*\*</sup> Art - length: 300 cm - width: lacquered, veneered wood, solid wood, glass, ceramic top: 108 cm / wood with natural edges, solid American walnut, glass, ceramic: 120 cm

<sup>\*\*</sup> Art leaf version - length: 200/300 cm - width: lacquered, veneered wood, glass: 99 cm / ceramic: 100 cm