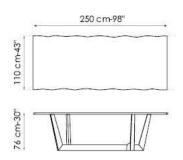

<sup>\*\*</sup> Art - length: 300 cm - width: lacquered, veneered wood, solid wood, glass, ceramic top: 108 cm / wood with natural edges, solid American walnut, glass, ceramic: 120 cm

<sup>\*\*</sup> Art leaf version - length: 200/300 cm - width: lacquered, veneered wood, glass: 99 cm / ceramic: 100 cm