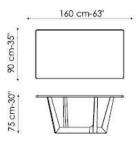

-----

Art 240x120 cm - available only in solid American walnut, glass, ceramic

<sup>\*\*</sup> Art - length: 250 cm - width: lacquered, veneered wood, solid wood, glass, ceramic top: 100 cm / wood with natural edges: 110 cm