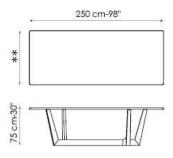

-----

Art 240x120 cm - available only in solid American walnut, glass, ceramic

<sup>\*\*</sup> Art - length: 250 cm - width: lacquered, veneered wood, solid wood, glass, ceramic top: 100 cm / wood with natural edges: 110 cm