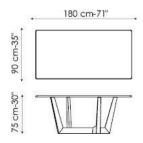

-----

Art 240x120 cm - available only in solid American walnut, glass, ceramic

<sup>\*\*</sup> Art - length: 250 cm - width: lacquered, veneered wood, solid wood, glass, ceramic top: 100 cm / wood with natural edges: 110 cm

<sup>\*\*</sup> Art - length: 300 cm - width: lacquered, veneered wood, solid wood, glass, ceramic top: 108 cm / wood with natural edges, solid American walnut, glass, ceramic: 120 cm

<sup>\*\*</sup> Art leaf version - length: 200/300 cm - width: lacquered, veneered wood, glass: 99 cm / ceramic: 100 cm