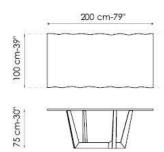

-----

Art 240x120 cm - available only in solid American walnut, glass, ceramic

<sup>\*\*</sup> Art - length: 250 cm - width: lacquered, veneered wood, solid wood, glass, ceramic top: 100 cm / wood with natural edges: 110 cm

<sup>\*\*</sup> Art - length: 300 cm - width: lacquered, veneered wood, solid wood, glass, ceramic top: 108 cm / wood with natural edges, solid American walnut, glass, ceramic: 120 cm

<sup>\*\*</sup> Art leaf version - length: 200/300 cm - width: lacquered, veneered wood, glass: 99 cm / ceramic: 100 cm