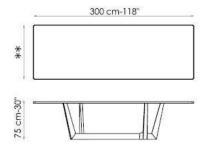

<sup>\*\*</sup> Art - length: 300 cm - width: lacquered, veneered wood, solid wood, glass, ceramic top: 108 cm / wood with natural edges, solid American walnut, glass, ceramic: 120 cm

<sup>\*\*</sup> Art leaf version - length: 200/300 cm - width: lacquered, veneered wood, glass: 99 cm / ceramic: 100 cm