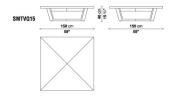

# **XILOS**



## **PRODUCT INFO**

DESIGNER: ANTONIO CITTERIO TYPOLOGY: LOW TABLES COLLECTION: MAXALTO

YEAR: 2002

### **DESCRIPTION**

TWO SQUARE AND A ROUND COFFEE TABLES, ALL OF THEM OF BRUSHED LIGHT OR BLACK OAK, GREY OR BROWN OAK. THE VERSION WITH THE SQUARE TOP CAN BE PROVIDED WITH INCLINED LEGS PARALLEL TO EACH OTHER OR FORMING A CROSS, AS IN THE CASE OF THE ROUND TABLE.



## **XILOS**

## **TECHNICAL INFORMATION**

• TOP:

SOLID OAKWOOD , OAK VENEERED HONEYCOMB-CORE AND WOOD PARTICLES PANEL

• FRAME:

SOLID OAKWOOD, OAK VENEERED MULTILAYERED WOOD PANEL

• FEET:

STEEL AND PLASTIC MATERIAL





### **TECHNICAL DRAWINGS**

SMTV15 SMTV18





SMTVQ15 SMTVR18