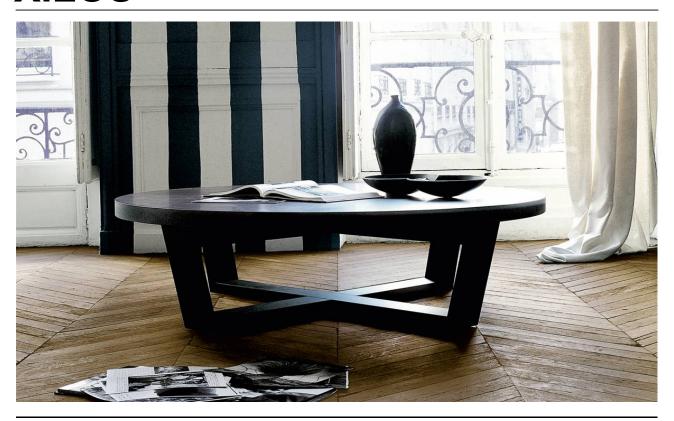

### **DESCRIPTION**

TWO SQUARE AND A ROUND COFFEE TABLES, ALL OF THEM OF BRUSHED LIGHT OR BLACK OAK, GREY OR BROWN OAK. THE VERSION WITH THE SQUARE TOP CAN BE PROVIDED WITH INCLINED LEGS PARALLEL TO EACH OTHER OR FORMING A CROSS, AS IN THE CASE OF THE ROUND TABLE.

## **TECHNICAL INFORMATION**

• TOP:

SOLID OAKWOOD , OAK VENEERED HONEYCOMB-CORE AND WOOD PARTICLES PANEL

• FRAME:

SOLID OAKWOOD, OAK VENEERED MULTILAYERED WOOD PANEL

• FEET:

STEEL AND PLASTIC MATERIAL