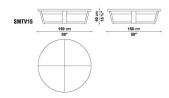

# **XILOS**



## **PRODUCT INFO**

DESIGNER: ANTONIO CITTERIO TYPOLOGY: LOW TABLES COLLECTION: MAXALTO

YEAR: 2002

### **DESCRIPTION**

TWO SQUARE AND A ROUND COFFEE TABLES, ALL OF THEM OF BRUSHED LIGHT OR BLACK OAK, GREY OR BROWN OAK. THE VERSION WITH THE SQUARE TOP CAN BE PROVIDED WITH INCLINED LEGS PARALLEL TO EACH OTHER OR FORMING A CROSS, AS IN THE CASE OF THE ROUND TABLE.



## **XILOS**

## **TECHNICAL INFORMATION**

• TOP:

SOLID OAKWOOD , OAK VENEERED HONEYCOMB-CORE AND WOOD PARTICLES PANEL

• FRAME:

SOLID OAKWOOD, OAK VENEERED MULTILAYERED WOOD PANEL

• FEET:

STEEL AND PLASTIC MATERIAL





### **TECHNICAL DRAWINGS**

SMTV15 SMTV18





SMTVQ15 SMTVR18