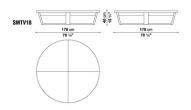

# **XILOS**



## **PRODUCT INFO**

DESIGNER: ANTONIO CITTERIO TYPOLOGY: LOW TABLES COLLECTION: MAXALTO

YEAR: 2002

### **DESCRIPTION**

TWO SQUARE AND A ROUND COFFEE TABLES, ALL OF THEM OF BRUSHED LIGHT OR BLACK OAK, GREY OR BROWN OAK. THE VERSION WITH THE SQUARE TOP CAN BE PROVIDED WITH INCLINED LEGS PARALLEL TO EACH OTHER OR FORMING A CROSS, AS IN THE CASE OF THE ROUND TABLE.



## **XILOS**

## **TECHNICAL INFORMATION**

• TOP:

SOLID OAKWOOD , OAK VENEERED HONEYCOMB-CORE AND WOOD PARTICLES PANEL

• FRAME:

SOLID OAKWOOD, OAK VENEERED MULTILAYERED WOOD PANEL

• FEET:

STEEL AND PLASTIC MATERIAL





### **TECHNICAL DRAWINGS**

SMTV15 SMTV18





SMTVQ15 SMTVR18