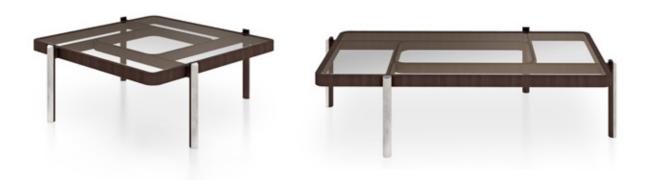

## **DESCRIPTION**

The central tables of the Vision collection express a sense of lightness and suspension. The thin wooden feet, with marble applications, support the structure on which a glass top rests. The structure that plays with an intertwining of solids and voids, creates lines that intersect and that can be admired through the transparency of the top.