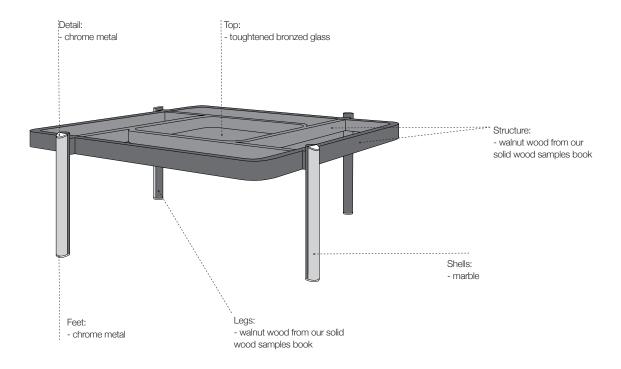

## **TECHNICAL**

Structure: walnut solit wood, finishes available from our natural wood collection / Legs: walnut solit wood, finishes available from our natural wood collection, shells in marble / Top: toughtened bronzed or transparet glass / Decorative details: Chrome finished metal.