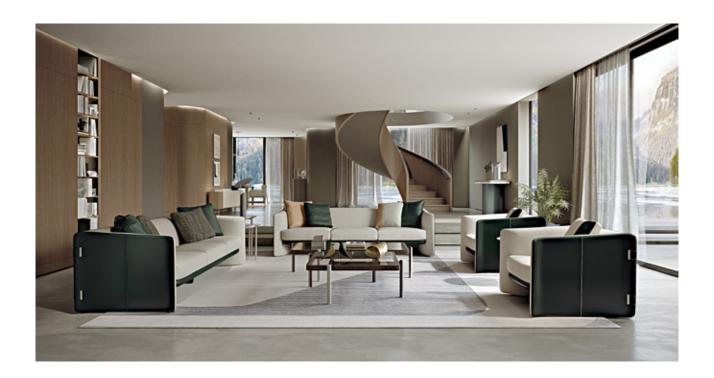

## **DESCRIPTION**

The central tables of the Vision collection express a sense of lightness and suspension. The thin wooden feet, with marble applications, support the structure on which a glass top rests. The structure that plays with an intertwining of solids and voids, creates lines that intersect and that can be admired through the transparency of the top.